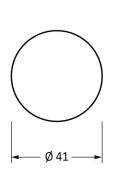

Please Note, due to the hand crafted nature of our products all measurements are approximate and should be used as a guide only.

| riease Note, due to the hand crafted hature of our products an measurements are approximate and should be used as a guide only. |                                                            |                                       |                |                                |
|---------------------------------------------------------------------------------------------------------------------------------|------------------------------------------------------------|---------------------------------------|----------------|--------------------------------|
| Product Informa                                                                                                                 | tion                                                       | Pack Contents                         | Fixing Screws  |                                |
| Product Code:<br>Description:<br>Finish:<br>Base Material:                                                                      | 33252<br>Round Mortice/Rim Knob Set<br>Black<br>Mild Steel | 2 x Door Knobs                        | Size:          | 4 x Gauge 4 x 1/2 (3mm x 13mm) |
|                                                                                                                                 |                                                            | 1 x Threaded Spindle (8mm x 120mm)    | Type:          | Countersunk                    |
|                                                                                                                                 |                                                            | 1 x Steel Allen Key                   | Size:          | 4 x Gauge 4 x 1/2 (3mm x 13mm) |
|                                                                                                                                 |                                                            | 2 x Escutcheons<br>8 x Fixings Screws | Type:          | Roundhead                      |
|                                                                                                                                 |                                                            |                                       | Finish:        | Black                          |
|                                                                                                                                 |                                                            |                                       | Base Material: | Stainless Steel                |