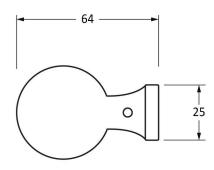

Please Note, due to the hand crafted nature of our products all measurements are approximate and should be used as a guide only.

| riease Note, due to the hand crafted hature of our products an measurements are approximate and should be used as a guide only. |                                                            |                                       |                |                                |
|---------------------------------------------------------------------------------------------------------------------------------|------------------------------------------------------------|---------------------------------------|----------------|--------------------------------|
| Product Informa                                                                                                                 | tion                                                       | Pack Contents                         | Fixing Screws  |                                |
| Product Code:<br>Description:<br>Finish:<br>Base Material:                                                                      | 33252<br>Round Mortice/Rim Knob Set<br>Black<br>Mild Steel | 2 x Door Knobs                        | Size:          | 4 x Gauge 4 x 1/2 (3mm x 13mm) |
|                                                                                                                                 |                                                            | 1 x Threaded Spindle (8mm x 120mm)    | Type:          | Countersunk                    |
|                                                                                                                                 |                                                            | 1 x Steel Allen Key                   | Size:          | 4 x Gauge 4 x 1/2 (3mm x 13mm) |
|                                                                                                                                 |                                                            | 2 x Escutcheons<br>8 x Fixings Screws | Type:          | Roundhead                      |
|                                                                                                                                 |                                                            |                                       | Finish:        | Black                          |
|                                                                                                                                 |                                                            |                                       | Base Material: | Stainless Steel                |