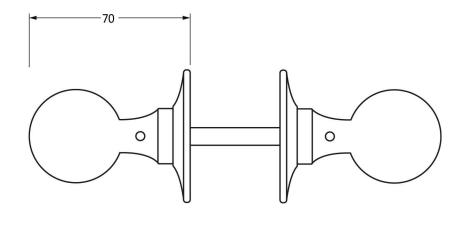

Please Note, due to the hand crafted nature of our products all measurements are approximate and should be used as a guide only.

| riease Note, due to the hand crafted hature of our products an measurements are approximate and should be used as a guide only. |                                                            |                                       |                |                                |
|---------------------------------------------------------------------------------------------------------------------------------|------------------------------------------------------------|---------------------------------------|----------------|--------------------------------|
| Product Informa                                                                                                                 | tion                                                       | Pack Contents                         | Fixing Screws  |                                |
| Product Code:<br>Description:<br>Finish:<br>Base Material:                                                                      | 33252<br>Round Mortice/Rim Knob Set<br>Black<br>Mild Steel | 2 x Door Knobs                        | Size:          | 4 x Gauge 4 x 1/2 (3mm x 13mm) |
|                                                                                                                                 |                                                            | 1 x Threaded Spindle (8mm x 120mm)    | Type:          | Countersunk                    |
|                                                                                                                                 |                                                            | 1 x Steel Allen Key                   | Size:          | 4 x Gauge 4 x 1/2 (3mm x 13mm) |
|                                                                                                                                 |                                                            | 2 x Escutcheons<br>8 x Fixings Screws | Type:          | Roundhead                      |
|                                                                                                                                 |                                                            |                                       | Finish:        | Black                          |
|                                                                                                                                 |                                                            |                                       | Base Material: | Stainless Steel                |