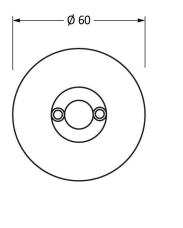

Please Note, due to the hand crafted nature of our products all measurements are approximate and should be used as a guide only.

| riease Note, due to the hand crafted hature of our products an measurements are approximate and should be used as a guide only. |                                                            |                                       |                |                                |
|---------------------------------------------------------------------------------------------------------------------------------|------------------------------------------------------------|---------------------------------------|----------------|--------------------------------|
| Product Informa                                                                                                                 | tion                                                       | Pack Contents                         | Fixing Screws  |                                |
| Product Code:<br>Description:<br>Finish:<br>Base Material:                                                                      | 33252<br>Round Mortice/Rim Knob Set<br>Black<br>Mild Steel | 2 x Door Knobs                        | Size:          | 4 x Gauge 4 x 1/2 (3mm x 13mm) |
|                                                                                                                                 |                                                            | 1 x Threaded Spindle (8mm x 120mm)    | Type:          | Countersunk                    |
|                                                                                                                                 |                                                            | 1 x Steel Allen Key                   | Size:          | 4 x Gauge 4 x 1/2 (3mm x 13mm) |
|                                                                                                                                 |                                                            | 2 x Escutcheons<br>8 x Fixings Screws | Type:          | Roundhead                      |
|                                                                                                                                 |                                                            |                                       | Finish:        | Black                          |
|                                                                                                                                 |                                                            |                                       | Base Material: | Stainless Steel                |