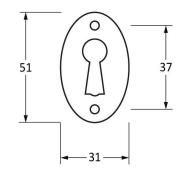

Please Note, due to the hand crafted nature of our products all measurements are approximate and should be used as a guide only.

| riease Note, due to the hand crafted hature of our products an measurements are approximate and should be used as a guide only. |                                                            |                                       |                |                                |
|---------------------------------------------------------------------------------------------------------------------------------|------------------------------------------------------------|---------------------------------------|----------------|--------------------------------|
| Product Informa                                                                                                                 | tion                                                       | Pack Contents                         | Fixing Screws  |                                |
| Product Code:<br>Description:<br>Finish:<br>Base Material:                                                                      | 33252<br>Round Mortice/Rim Knob Set<br>Black<br>Mild Steel | 2 x Door Knobs                        | Size:          | 4 x Gauge 4 x 1/2 (3mm x 13mm) |
|                                                                                                                                 |                                                            | 1 x Threaded Spindle (8mm x 120mm)    | Type:          | Countersunk                    |
|                                                                                                                                 |                                                            | 1 x Steel Allen Key                   | Size:          | 4 x Gauge 4 x 1/2 (3mm x 13mm) |
|                                                                                                                                 |                                                            | 2 x Escutcheons<br>8 x Fixings Screws | Type:          | Roundhead                      |
|                                                                                                                                 |                                                            |                                       | Finish:        | Black                          |
|                                                                                                                                 |                                                            |                                       | Base Material: | Stainless Steel                |