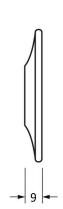

Please Note, due to the hand crafted nature of our products all measurements are approximate and should be used as a guide only.

| riease Note, due to the hand crafted hature of our products an measurements are approximate and should be used as a guide only. |                                                            |                                       |                |                                |
|---------------------------------------------------------------------------------------------------------------------------------|------------------------------------------------------------|---------------------------------------|----------------|--------------------------------|
| Product Informa                                                                                                                 | tion                                                       | Pack Contents                         | Fixing Screws  |                                |
| Product Code:<br>Description:<br>Finish:<br>Base Material:                                                                      | 33252<br>Round Mortice/Rim Knob Set<br>Black<br>Mild Steel | 2 x Door Knobs                        | Size:          | 4 x Gauge 4 x 1/2 (3mm x 13mm) |
|                                                                                                                                 |                                                            | 1 x Threaded Spindle (8mm x 120mm)    | Type:          | Countersunk                    |
|                                                                                                                                 |                                                            | 1 x Steel Allen Key                   | Size:          | 4 x Gauge 4 x 1/2 (3mm x 13mm) |
|                                                                                                                                 |                                                            | 2 x Escutcheons<br>8 x Fixings Screws | Type:          | Roundhead                      |
|                                                                                                                                 |                                                            |                                       | Finish:        | Black                          |
|                                                                                                                                 |                                                            |                                       | Base Material: | Stainless Steel                |