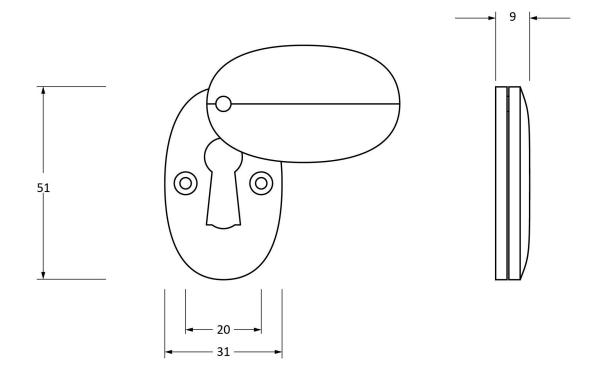

Please Note, due to the hand crafted nature of our products all measurements are approximate and should be used as a guide only.

|                     |                         | 7/ N              | F              |                             |
|---------------------|-------------------------|-------------------|----------------|-----------------------------|
| Product Information |                         | Pack Contents     | Fixing Screws  |                             |
| Product Code:       | 33254                   | 1 x Escutcheon    | Size:          | Gauge 4 x 1/2" (3mm x 13mm) |
| Description:        | Oval Escutcheon & Cover | 2 x Fixing Screws | Type:          | Countersunk                 |
| Finish:             | Black                   |                   | Finish:        | Black                       |
| Base Material:      | Mild Steel              |                   | Base Material: | Stainless Steel             |
|                     |                         |                   |                |                             |