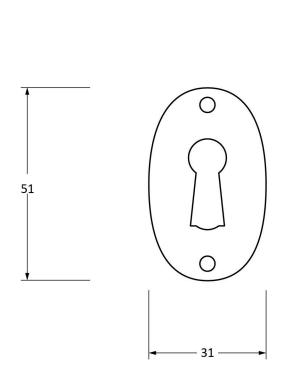

Please Note, due to the hand crafted nature of our products all measurements are approximate and should be used as a guide only.

| Product Information     |                                        | Pack Contents                       | Fixing Screws                               |                                                             |
|-------------------------|----------------------------------------|-------------------------------------|---------------------------------------------|-------------------------------------------------------------|
| Description:<br>Finish: | 33255 Oval Escutcheon Black Mild Steel | 1 x Escutcheon<br>2 x Fixing Screws | Size:<br>Type:<br>Finish:<br>Base Material: | Gauge 4 x 1/2" (3mm x 13mm) Roundhead Black Stainless Steel |
| Dase ivialerial.        | iviliu steel                           |                                     | base ividlerial.                            | Statilless Steel                                            |