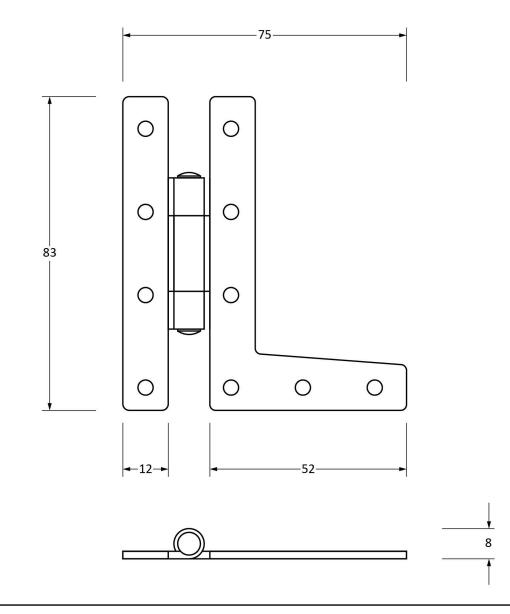

Please Note, due to the hand crafted nature of our products all measurements are approximate and should be used as a guide only.

| Product Information                                                                        | Pack Contents                       | Fixing Screw                                |                                                                        |                                                        |
|--------------------------------------------------------------------------------------------|-------------------------------------|---------------------------------------------|------------------------------------------------------------------------|--------------------------------------------------------|
| Product Code:33257Description:3 1/4" HL Hinge (Pair)Finish:BeeswaxBase Material:Mild Steel | 2 x HL Hinges<br>16 x Fixing Screws | Size:<br>Type:<br>Finish:<br>Base Material: | Gauge 4 x 1/2" (3mm x 13mm)<br>Roundhead<br>Beeswax<br>Stainless Steel | From the • 1 <sup>®</sup><br>www.from the anvil.co.uk. |