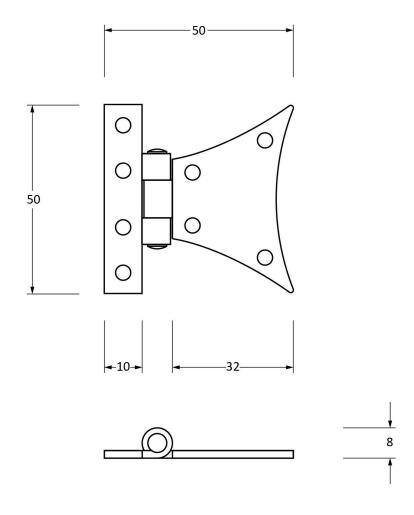

Please Note, due to the hand crafted nature of our products all measurements are approximate and should be used as a guide only.

| Product Information |                                | Pack Contents             | Fixing Screw   |                             |
|---------------------|--------------------------------|---------------------------|----------------|-----------------------------|
| Product Code:       | 33258                          | 2 x Half Butterfly Hinges | Size:          | Gauge 4 x 1/2" (3mm x 13mm) |
| Description:        | 2" Half Butterfly Hinge (Pair) | 16 x Fixing Screws        | Type:          | Roundhead                   |
| Finish:             | Beeswax                        |                           | Finish:        | Beeswax                     |
| Base Material:      | Mild Steel                     |                           | Base Material: | Stainless Steel             |
|                     |                                |                           |                |                             |