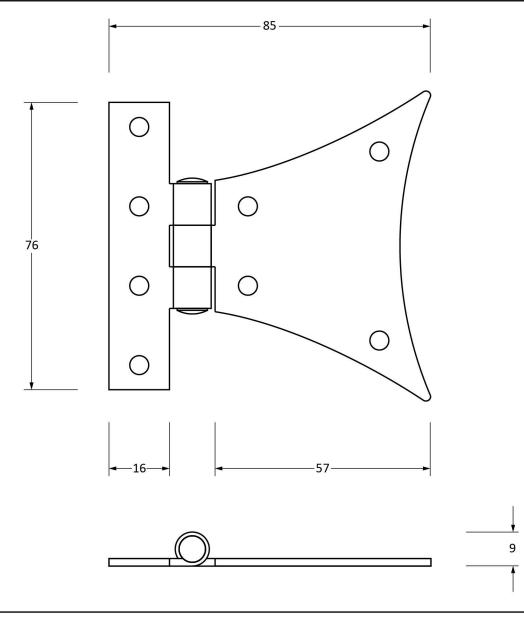

Please Note, due to the hand crafted nature of our products all measurements are approximate and should be used as a guide only.

| Product Information |                                    | Pack Contents             | Fixing Screw   |                               |
|---------------------|------------------------------------|---------------------------|----------------|-------------------------------|
| Product Code:       | 33259                              | 2 x Half Butterfly Hinges | Size:          | Gauge 6 x 3/4" (3.5mm x 19mm) |
| Description:        | 3 1/4" Half Butterfly Hinge (Pair) | 16 x Fixing Screws        | Type:          | Roundhead                     |
| Finish:             | Beeswax                            |                           | Finish:        | Beeswax                       |
| Base Material:      | Mild Steel                         |                           | Base Material: | Stainless Steel               |
|                     |                                    |                           |                |                               |