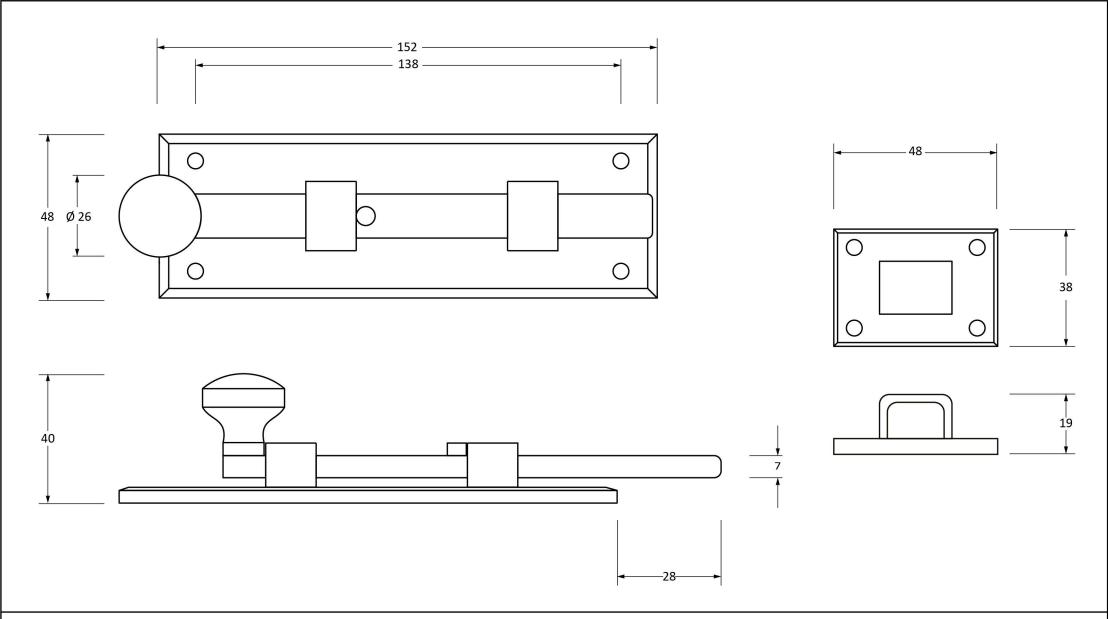

Please Note, due to the hand crafted nature of our products all measurements are approximate and should be used as a guide only.

|                                                            | 10                                                      | 7/- N                                                 | 1943                                        | SSEY                                                         |   |
|------------------------------------------------------------|---------------------------------------------------------|-------------------------------------------------------|---------------------------------------------|--------------------------------------------------------------|---|
| Product Information                                        |                                                         | Pack Contents                                         | Fixing Screws                               |                                                              |   |
| Product Code:<br>Description:<br>Finish:<br>Base Material: | 33261<br>6" Straight Knob Bolt<br>Beeswax<br>Mild Steel | 1 x Bolt<br>1 x Reciever Bridge<br>8 x Fixings Screws | Size:<br>Type:<br>Finish:<br>Base Material: | Gauge 8 x 1" (4mm x 25mm) Round Head Beeswax Stainless Steel |   |
|                                                            |                                                         |                                                       |                                             |                                                              | 1 |