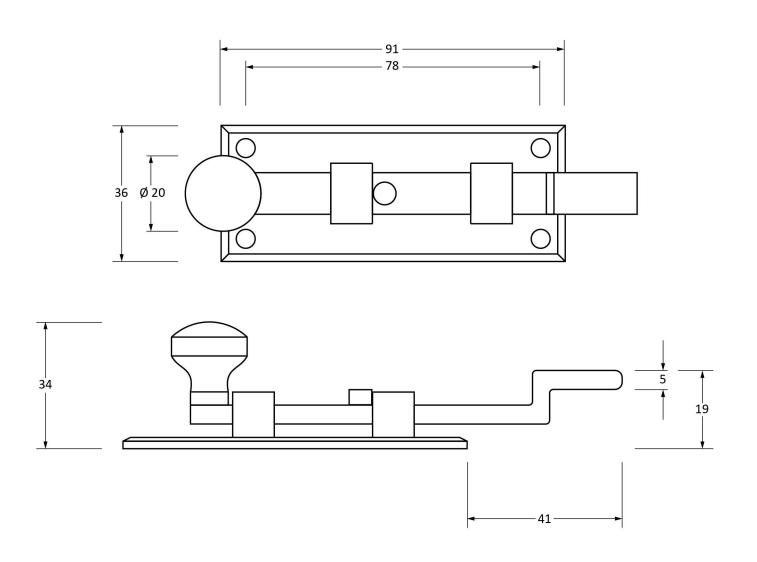

Please Note, due to the hand crafted nature of our products all measurements are approximate and should be used as a guide only.

| Product Code:332641 x BoltSize:Gauge 6 x 3/4" (3.Description:4" Cranked Knob Bolt1 x Mortice PlateType:Round HeadFinish:Beeswax6 x Fixings ScrewsFinish:BeeswaxBase Material:Mild SteelBase Material:Stainless Steel | 5mm x 19mm) |
|----------------------------------------------------------------------------------------------------------------------------------------------------------------------------------------------------------------------|-------------|