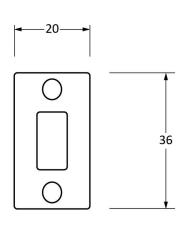

Please Note, due to the hand crafted nature of our products all measurements are approximate and should be used as a guide only.

| Product Code:332641 x BoltSize:Gauge 6 x 3/4" (3.Description:4" Cranked Knob Bolt1 x Mortice PlateType:Round HeadFinish:Beeswax6 x Fixings ScrewsFinish:BeeswaxBase Material:Mild SteelBase Material:Stainless Steel | 5mm x 19mm) |
|----------------------------------------------------------------------------------------------------------------------------------------------------------------------------------------------------------------------|-------------|