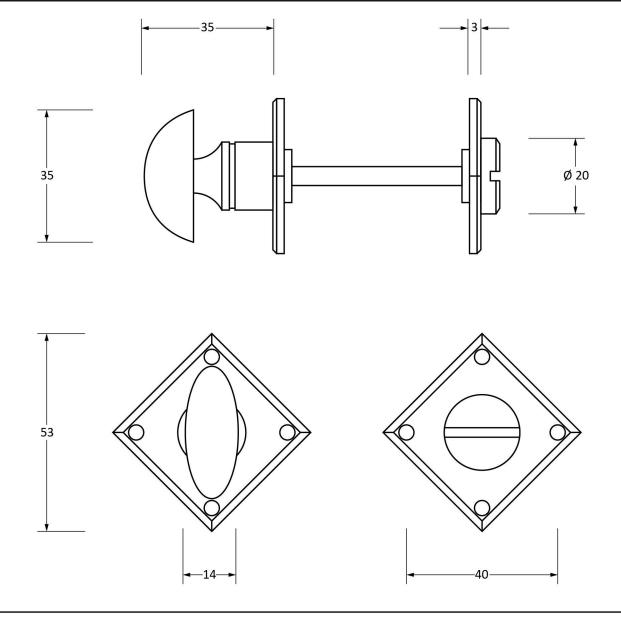

Please Note, due to the hand crafted nature of our products all measurements are approximate and should be used as a guide only.

| Product Information                                        |                                                              | Pack Contents                                                                                                             | Fixing Screws                               |                                                                        |                                                       |
|------------------------------------------------------------|--------------------------------------------------------------|---------------------------------------------------------------------------------------------------------------------------|---------------------------------------------|------------------------------------------------------------------------|-------------------------------------------------------|
| Product Code:<br>Description:<br>Finish:<br>Base Material: | 33265<br>Diamond Bathroom Thumbturn<br>Beeswax<br>Mild Steel | 1 x Thumbturn<br>1 x Coin Release with Spindle (5mm x 60mm)<br>2 x Baseplates<br>1 x Steel Allen Key<br>8 x Fixing Screws | Size:<br>Type:<br>Finish:<br>Base Material: | Gauge 4 x 1/2" (3mm x 13mm)<br>Roundhead<br>Beeswax<br>Stainless Steel | From the • 1 <sup>®</sup><br>www.from the anvil.co.uk |