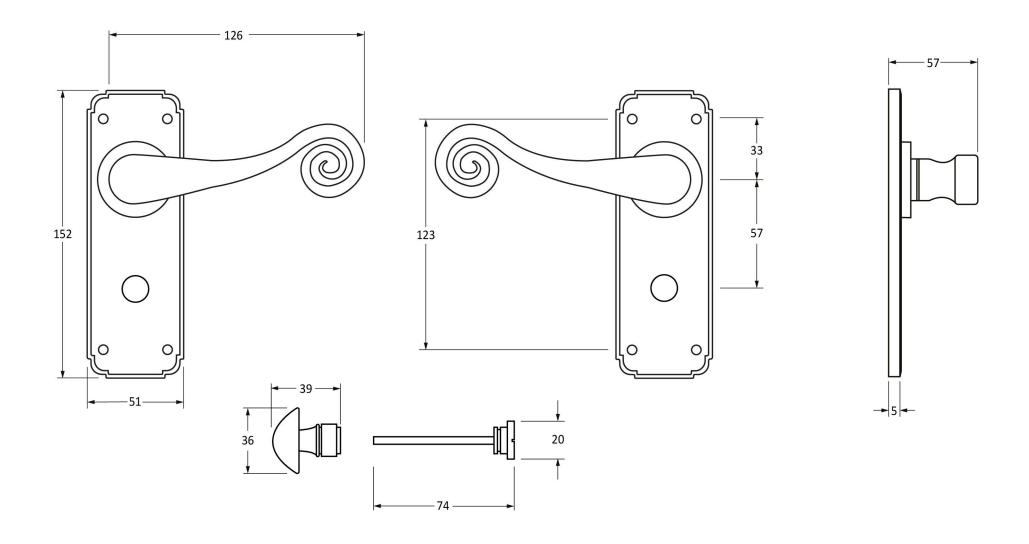

Please Note, due to the hand crafted nature of our products all measurements are approximate and should be used as a guide only.

|                                                                                                           | ~ "                                                                                                                             |                                             |                                                                       |  |
|-----------------------------------------------------------------------------------------------------------|---------------------------------------------------------------------------------------------------------------------------------|---------------------------------------------|-----------------------------------------------------------------------|--|
| Product Information                                                                                       | Pack Contents                                                                                                                   | Fixing Screws                               |                                                                       |  |
| Product Code: 33266  Description: Monkeytail Lever Bathroom Set  Finish: Black  Base Material: Mild Steel | 2 x Handles 1 x Thumbturn 1 x Split Spindle (8mm x 110mm) 1 x Split Spindle (8mm x 140mm) 1 x Steel Allen Key 8 x Fixing Screws | Size:<br>Type:<br>Finish:<br>Base Material: | Gauge 6 x 1" (3.5mm x 25mm)<br>Round Head<br>Black<br>Stainless Steel |  |