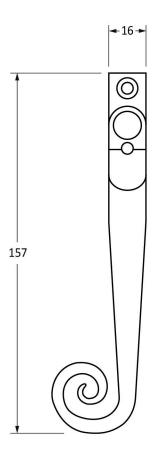

Base Material:

Mild Steel

Base Material: Stainless Steel

Please Note, due to the hand crafted nature of our products all measurements are approximate and should be used as a guide only.

| Product Information           |                                        | Pack Contents               | Fixing Screws |                                                                      |
|-------------------------------|----------------------------------------|-----------------------------|---------------|----------------------------------------------------------------------|
| Product Code:<br>Description: | 33267<br>Night Vent Locking Monkeytail | 1 x Fastener<br>1 x LH Keep | Size:         | 2 x Gauge 6 x 1/2" (3.5mm x 13mm)<br>2 x Gauge 8 x 3/4" (4mm x 19mm) |
| Description.                  | Fastener - LH                          | 1 x Steel Allen Key         | Туре:         | Countersunk                                                          |
| Finish:                       | Beeswax                                | 4 x Fixing Screws           | Finish:       | Beeswax                                                              |