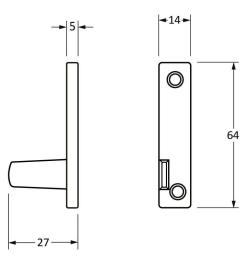

Base Material:

Mild Steel

Base Material: Stainless Steel

Please Note, due to the hand crafted nature of our products all measurements are approximate and should be used as a guide only.

| Product Information           |                                        | Pack Contents               | Fixing Screws |                                                                      |
|-------------------------------|----------------------------------------|-----------------------------|---------------|----------------------------------------------------------------------|
| Product Code:<br>Description: | 33267<br>Night Vent Locking Monkeytail | 1 x Fastener<br>1 x LH Keep | Size:         | 2 x Gauge 6 x 1/2" (3.5mm x 13mm)<br>2 x Gauge 8 x 3/4" (4mm x 19mm) |
| Description.                  | Fastener - LH                          | 1 x Steel Allen Key         | Туре:         | Countersunk                                                          |
| Finish:                       | Beeswax                                | 4 x Fixing Screws           | Finish:       | Beeswax                                                              |