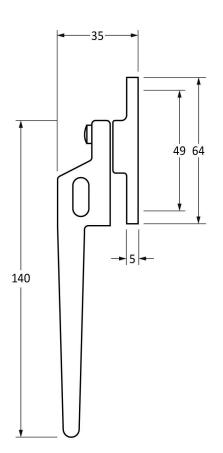

Base Material:

Mild Steel

Base Material: Stainless Steel

Please Note, due to the hand crafted nature of our products all measurements are approximate and should be used as a guide only.

| Product Information           |                                        | Pack Contents               | Fixing Screws |                                                                      |
|-------------------------------|----------------------------------------|-----------------------------|---------------|----------------------------------------------------------------------|
| Product Code:<br>Description: | 33267<br>Night Vent Locking Monkeytail | 1 x Fastener<br>1 x LH Keep | Size:         | 2 x Gauge 6 x 1/2" (3.5mm x 13mm)<br>2 x Gauge 8 x 3/4" (4mm x 19mm) |
| Description.                  | Fastener - LH                          | 1 x Steel Allen Key         | Туре:         | Countersunk                                                          |
| Finish:                       | Beeswax                                | 4 x Fixing Screws           | Finish:       | Beeswax                                                              |