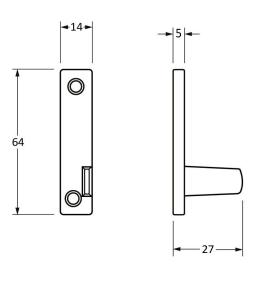

Please Note, due to the hand crafted nature of our products all measurements are approximate and should be used as a guide only.

| Trease Note, and to the harm drafted nature of our products an incusarements are approximate and should be used as a gainer only. |                               |                     |                |                                   |  |
|-----------------------------------------------------------------------------------------------------------------------------------|-------------------------------|---------------------|----------------|-----------------------------------|--|
| Product Information                                                                                                               |                               | Pack Contents       | Fixing Screws  |                                   |  |
| Product Code:                                                                                                                     | 33268                         | 1 x Fastener        | Size:          | 2 x Gauge 6 x 1/2" (3.5mm x 13mm) |  |
| Description:                                                                                                                      | Night Vent Locking Monkeytail | 1 x RH Keep         |                | 2 x Gauge 8 x 3/4" (4mm x 19mm)   |  |
|                                                                                                                                   | Fastener - RH                 | 1 x Steel Allen Key | Type:          | Countersunk                       |  |
| Finish:                                                                                                                           | Beeswax                       | 4 x Fixing Screws   | Finish:        | Beeswax                           |  |
| Base Material:                                                                                                                    | Mild Steel                    |                     | Base Material: | Stainless Steel                   |  |