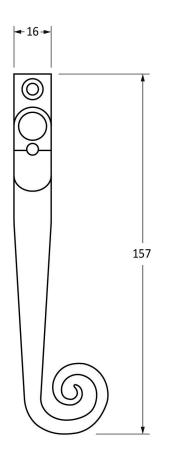

Please Note, due to the hand crafted nature of our products all measurements are approximate and should be used as a guide only.

| Trease Note, and to the harm drafted nature of our products an incusarements are approximate and should be used as a gainer only. |                               |                     |                |                                   |  |
|-----------------------------------------------------------------------------------------------------------------------------------|-------------------------------|---------------------|----------------|-----------------------------------|--|
| Product Information                                                                                                               |                               | Pack Contents       | Fixing Screws  |                                   |  |
| Product Code:                                                                                                                     | 33268                         | 1 x Fastener        | Size:          | 2 x Gauge 6 x 1/2" (3.5mm x 13mm) |  |
| Description:                                                                                                                      | Night Vent Locking Monkeytail | 1 x RH Keep         |                | 2 x Gauge 8 x 3/4" (4mm x 19mm)   |  |
|                                                                                                                                   | Fastener - RH                 | 1 x Steel Allen Key | Type:          | Countersunk                       |  |
| Finish:                                                                                                                           | Beeswax                       | 4 x Fixing Screws   | Finish:        | Beeswax                           |  |
| Base Material:                                                                                                                    | Mild Steel                    |                     | Base Material: | Stainless Steel                   |  |