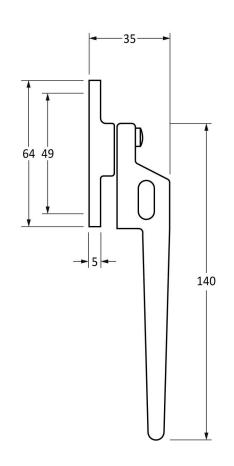

Please Note, due to the hand crafted nature of our products all measurements are approximate and should be used as a guide only.

| Trease Note, and to the harm drafted nature of our products an incusarements are approximate and should be used as a gainer only. |                               |                     |                |                                   |  |
|-----------------------------------------------------------------------------------------------------------------------------------|-------------------------------|---------------------|----------------|-----------------------------------|--|
| Product Information                                                                                                               |                               | Pack Contents       | Fixing Screws  |                                   |  |
| Product Code:                                                                                                                     | 33268                         | 1 x Fastener        | Size:          | 2 x Gauge 6 x 1/2" (3.5mm x 13mm) |  |
| Description:                                                                                                                      | Night Vent Locking Monkeytail | 1 x RH Keep         |                | 2 x Gauge 8 x 3/4" (4mm x 19mm)   |  |
|                                                                                                                                   | Fastener - RH                 | 1 x Steel Allen Key | Type:          | Countersunk                       |  |
| Finish:                                                                                                                           | Beeswax                       | 4 x Fixing Screws   | Finish:        | Beeswax                           |  |
| Base Material:                                                                                                                    | Mild Steel                    |                     | Base Material: | Stainless Steel                   |  |