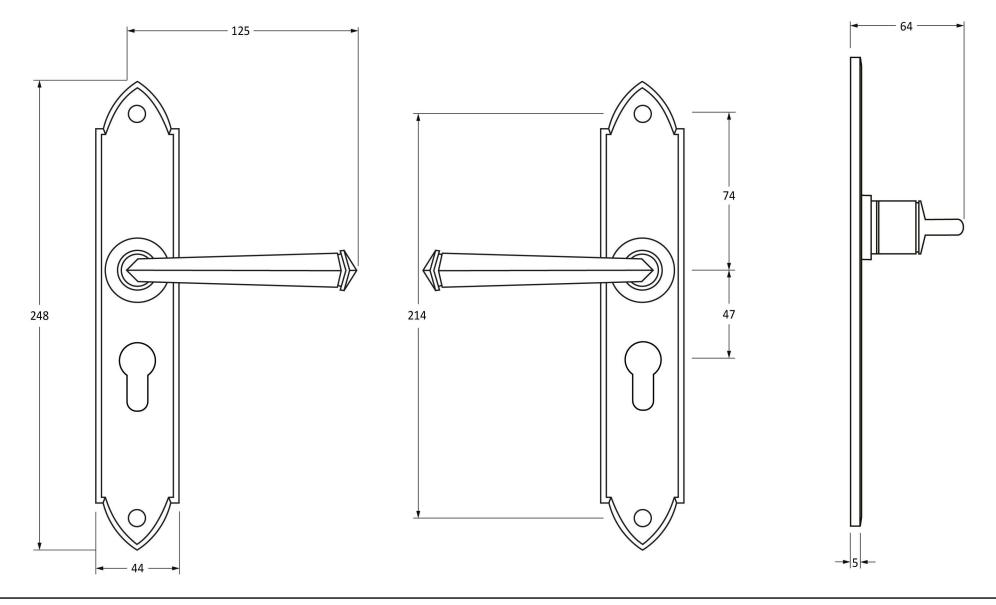

Please Note, due to the hand crafted nature of our products all measurements are approximate and should be used as a guide only.

| Product Information |                            | Pack Contents                   | Fixing Screws  |                             |  |
|---------------------|----------------------------|---------------------------------|----------------|-----------------------------|--|
| Product Code:       | 33269                      | 2 x Handles                     | Size:          | 90mm & 16mm                 |  |
| Description:        | Gothic Lever Euro Lock Set | 1 x Split Spindle (8mm x 110mm) | Type:          | Slotted Male & Female Bolts |  |
| Finish:             | Beeswax                    | 1 x Split Spindle (8mm x 140mm) | Finish:        | Beeswax                     |  |
| Base Material:      | Mild Steel                 | 1 x Steel Allen Key             | Base Material: | Stainless Steel             |  |
|                     |                            | 2 x Fixing Screws               |                |                             |  |