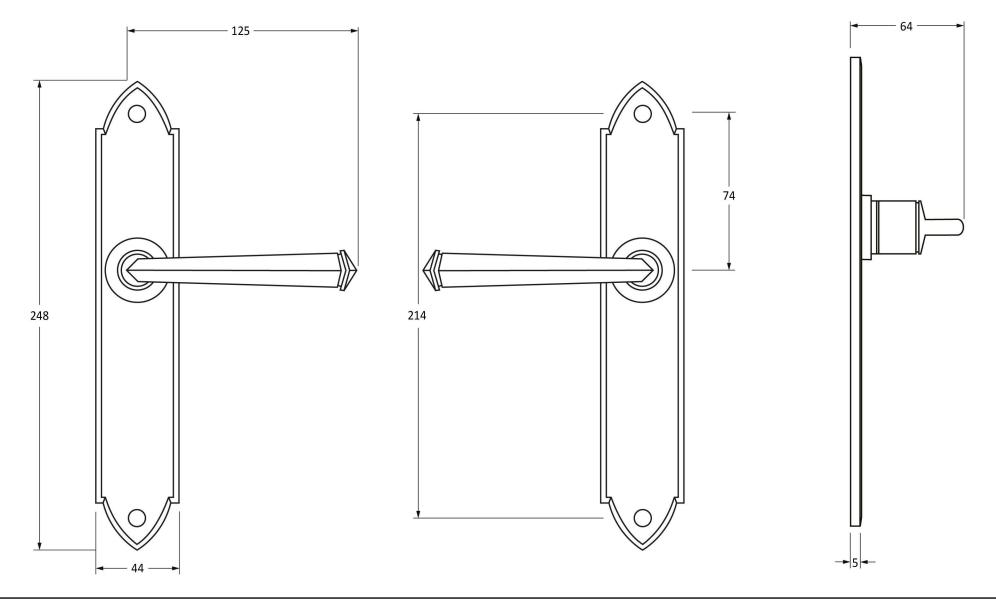

Please Note, due to the hand crafted nature of our products all measurements are approximate and should be used as a guide only.

| rease rease, and to the hand draited hadde or our products an ineastrements are approximate and should be used as a gaine strip. |                        |                                 |                |                             |  |
|----------------------------------------------------------------------------------------------------------------------------------|------------------------|---------------------------------|----------------|-----------------------------|--|
| Product Information                                                                                                              |                        | Pack Contents                   | Fixing Screws  |                             |  |
| Product Code:                                                                                                                    | 33270                  | 2 x Handles                     | Size:          | 90mm & 16mm                 |  |
| Description:                                                                                                                     | Gothic Lever Latch Set | 1 x Split Spindle (8mm x 110mm) | Type:          | Slotted Male & Female Bolts |  |
| Finish:                                                                                                                          | Beeswax                | 1 x Split Spindle (8mm x 140mm) | Finish:        | Beeswax                     |  |
| Base Material:                                                                                                                   | Mild Steel             | 1 x Steel Allen Key             | Base Material: | Stainless Steel             |  |
|                                                                                                                                  |                        | 2 x Fixing Screws               |                |                             |  |