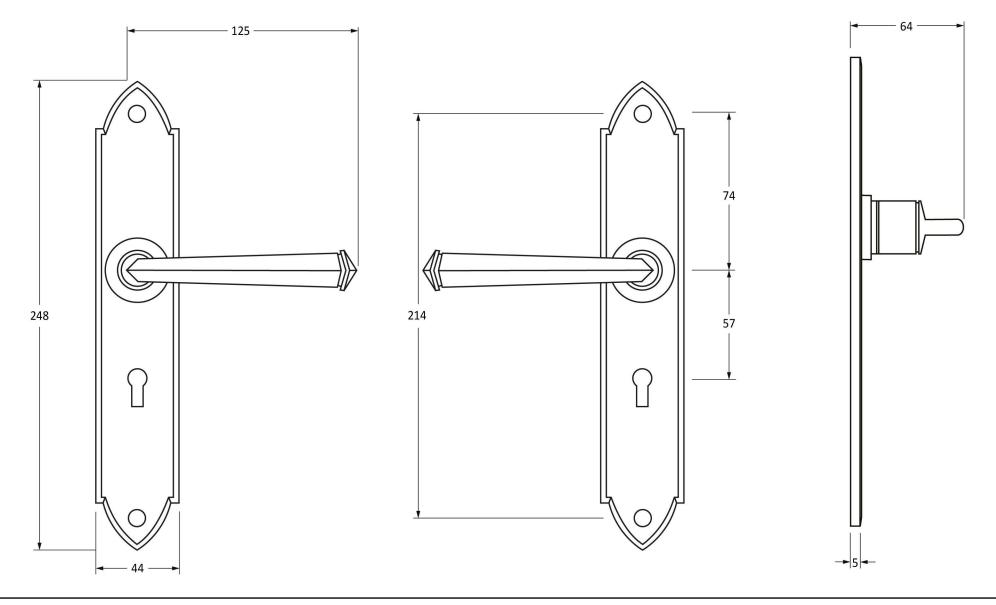

Please Note, due to the hand crafted nature of our products all measurements are approximate and should be used as a guide only.

| rease Note, and to the name draited nature of our products an ineastrement are approximate and should be used as a gainer siny. |                       |                                 |                |                             |  |
|---------------------------------------------------------------------------------------------------------------------------------|-----------------------|---------------------------------|----------------|-----------------------------|--|
| Product Information                                                                                                             |                       | Pack Contents                   | Fixing Screws  |                             |  |
| Product Code:                                                                                                                   | 33271                 | 2 x Handles                     | Size:          | 90mm & 16mm                 |  |
| Description:                                                                                                                    | Gothic Lever Lock Set | 1 x Split Spindle (8mm x 110mm) | Type:          | Slotted Male & Female Bolts |  |
| Finish:                                                                                                                         | Beeswax               | 1 x Split Spindle (8mm x 140mm) | Finish:        | Beeswax                     |  |
| Base Material:                                                                                                                  | Mild Steel            | 1 x Steel Allen Key             | Base Material: | Stainless Steel             |  |
|                                                                                                                                 |                       | 2 x Fixing Screws               |                |                             |  |