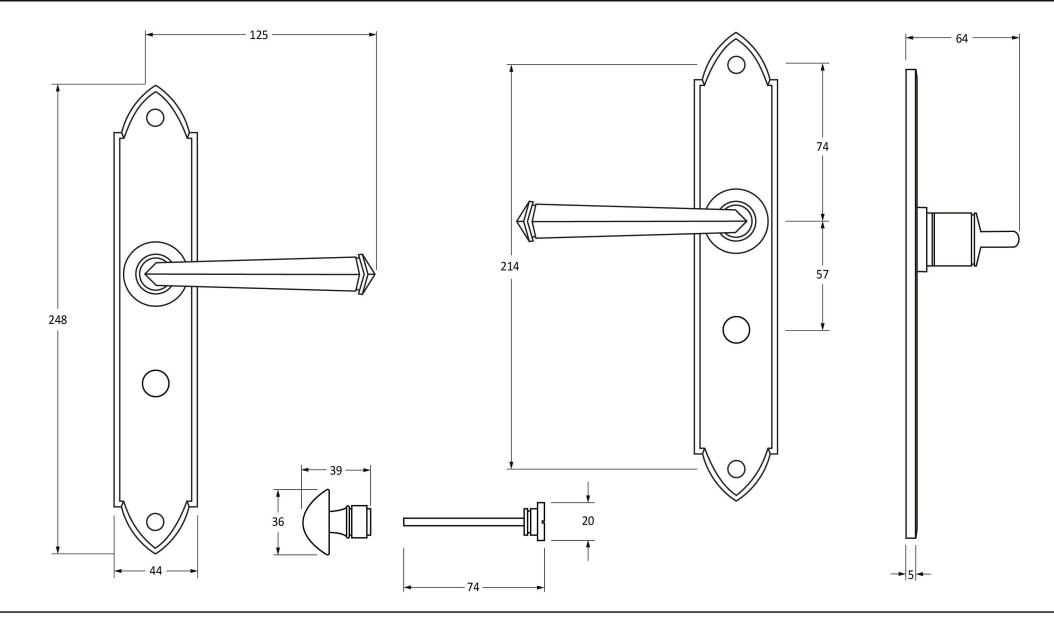

Please Note, due to the hand crafted nature of our products all measurements are approximate and should be used as a guide only.

| Product Information         |                                                             | Pack Contents                                                                                                                                  | Fixing Screws                               |                                                                          |                                                 |
|-----------------------------|-------------------------------------------------------------|------------------------------------------------------------------------------------------------------------------------------------------------|---------------------------------------------|--------------------------------------------------------------------------|-------------------------------------------------|
| Description: G<br>Finish: B | 33272<br>Gothic Lever Bathroom Set<br>Beeswax<br>Mild Steel | 2 x Handles<br>1 x Thumbturn<br>1 x Split Spindle (8mm x 110mm)<br>1 x Split Spindle (8mm x 140mm)<br>1 x Steel Allen Key<br>2 x Fixing Screws | Size:<br>Type:<br>Finish:<br>Base Material: | 90mm & 16mm<br>Slotted Male & Female Bolts<br>Beeswax<br>Stainless Steel | From the <b>the</b><br>www.from the anvil.co.uk |