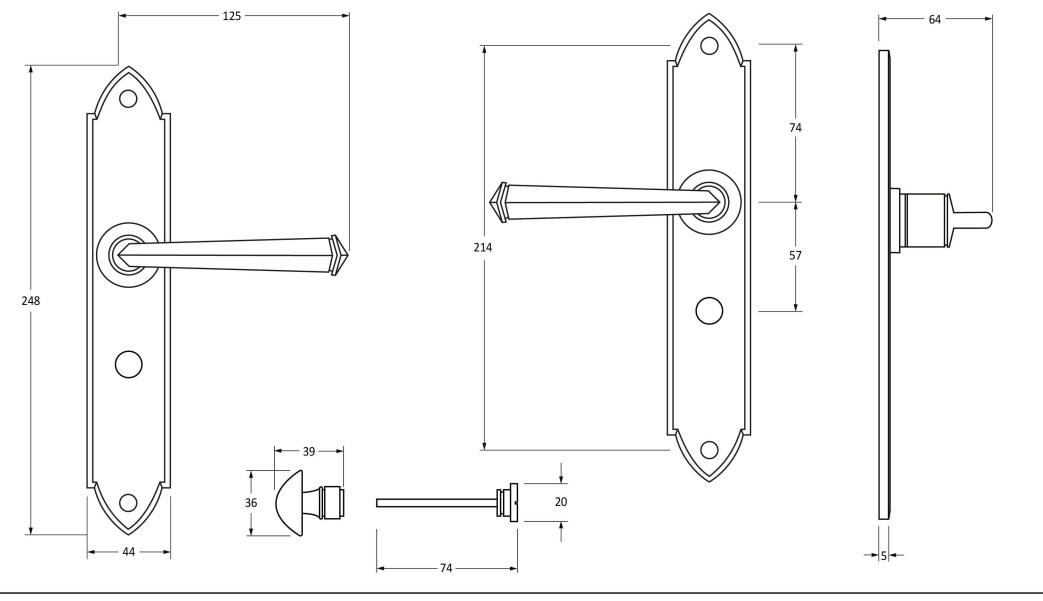

Please Note, due to the hand crafted nature of our products all measurements are approximate and should be used as a guide only.

| riease Note, due to the hand crafted hature of our products an measurements are approximate and should be used as a guide only. |                                                                                                                                 |                                             |                                                                        |  |
|---------------------------------------------------------------------------------------------------------------------------------|---------------------------------------------------------------------------------------------------------------------------------|---------------------------------------------|------------------------------------------------------------------------|--|
| Product Information                                                                                                             | Pack Contents                                                                                                                   | Fixing Screws                               |                                                                        |  |
| Product Code: 33274  Description: Gothic Lever Bathroom Set  Finish: Black  Base Material: Mild Steel                           | 2 x Handles 1 x Thumbturn 1 x Split Spindle (8mm x 110mm) 1 x Split Spindle (8mm x 140mm) 1 x Steel Allen Key 2 x Fixing Screws | Size:<br>Type:<br>Finish:<br>Base Material: | 90mm & 16mm<br>Slotted Male & Female Bolts<br>Black<br>Stainless Steel |  |