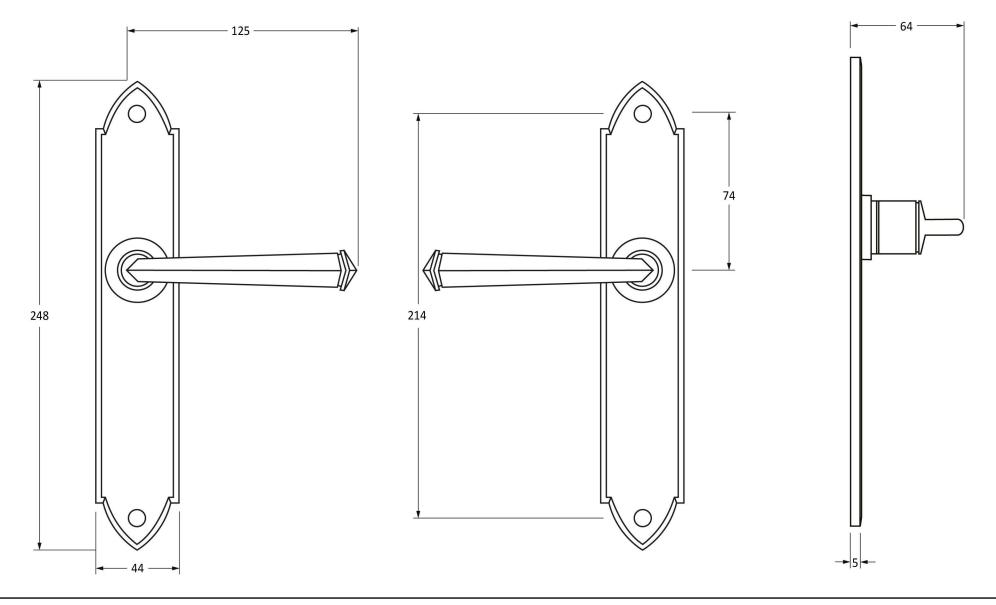

Please Note, due to the hand crafted nature of our products all measurements are approximate and should be used as a guide only.

| case iteate, and to the hand draited had a produce an incasarement are approximate and should be used as a gaine only. |                        |                                 |                |                             |   |
|------------------------------------------------------------------------------------------------------------------------|------------------------|---------------------------------|----------------|-----------------------------|---|
| Product Information                                                                                                    |                        | Pack Contents                   | Fixing Screws  |                             |   |
| Product Code:                                                                                                          | 33275                  | 2 x Handles                     | Size:          | 90mm & 16mm                 |   |
| Description:                                                                                                           | Gothic Lever Latch Set | 1 x Split Spindle (8mm x 110mm) | Type:          | Slotted Male & Female Bolts |   |
| Finish:                                                                                                                | Black                  | 1 x Split Spindle (8mm x 140mm) | Finish:        | Black                       |   |
| Base Material:                                                                                                         | Mild Steel             | 1 x Steel Allen Key             | Base Material: | Stainless Steel             |   |
|                                                                                                                        |                        | 2 x Fixing Screws               |                |                             | ĺ |