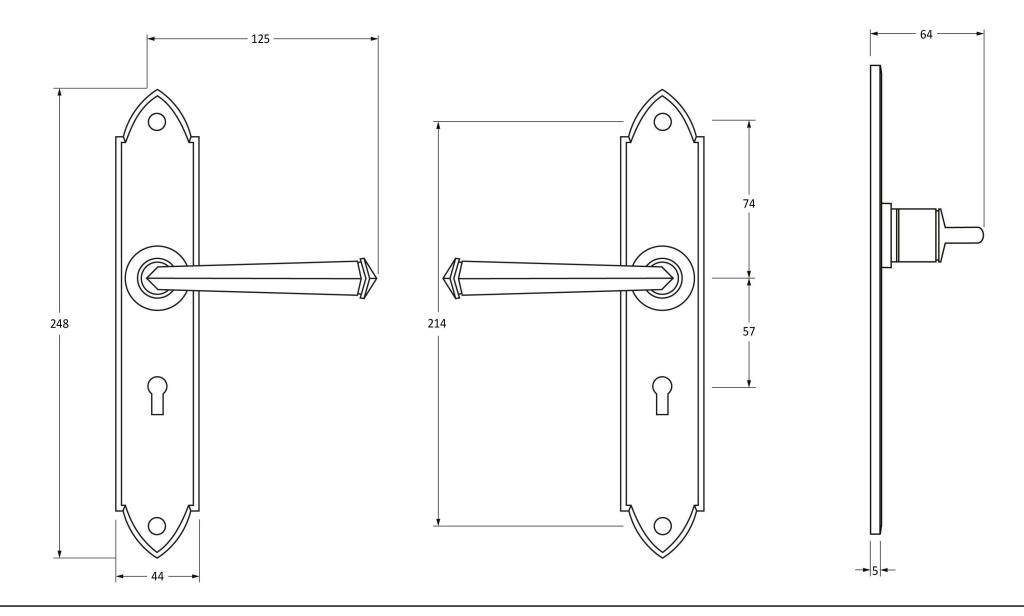

Please Note, due to the hand crafted nature of our products all measurements are approximate and should be used as a guide only.

| Product Information                                        |                                                       | Pack Contents                                                                                                                 | Fixing Screws                               |                                                                        |                                                 |
|------------------------------------------------------------|-------------------------------------------------------|-------------------------------------------------------------------------------------------------------------------------------|---------------------------------------------|------------------------------------------------------------------------|-------------------------------------------------|
| Product Code:<br>Description:<br>Finish:<br>Base Material: | 33276<br>Gothic Lever Lock Set<br>Black<br>Mild Steel | 2 x Handles<br>1 x Split Spindle (8mm x 110mm)<br>1 x Split Spindle (8mm x 140mm)<br>1 x Steel Allen Key<br>2 x Fixing Screws | Size:<br>Type:<br>Finish:<br>Base Material: | 90mm & 16mm<br>Slotted Male & Female Bolts<br>Black<br>Stainless Steel | From the <b>t n</b><br>www.from the anvil.co.uk |