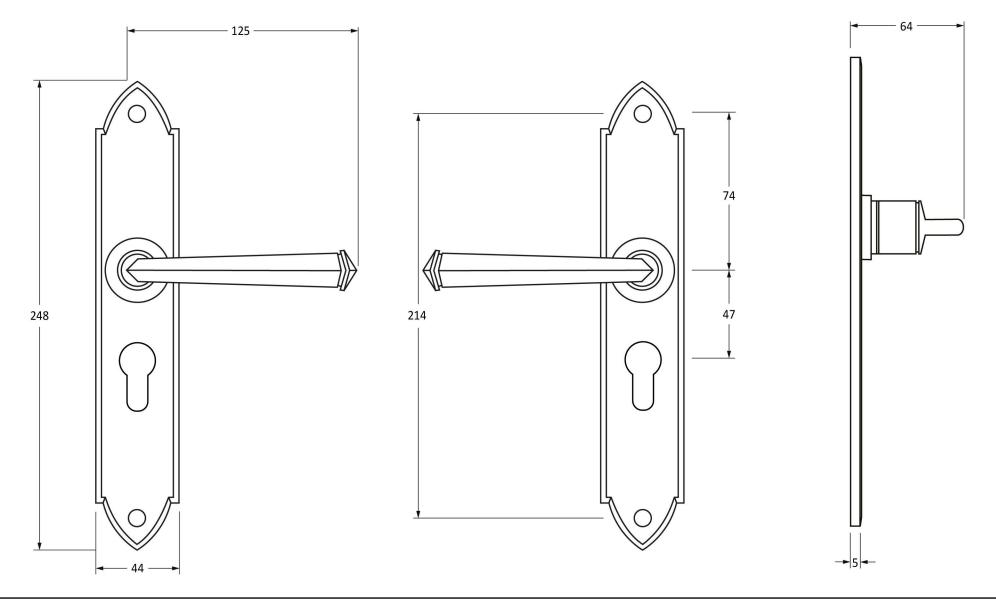

Please Note, due to the hand crafted nature of our products all measurements are approximate and should be used as a guide only.

| Product Information |                            | Pack Contents                   | Fixing Screws  |                             |   |
|---------------------|----------------------------|---------------------------------|----------------|-----------------------------|---|
| Product Code:       | 33277                      | 2 x Handles                     | Size:          | 90mm & 16mm                 |   |
| Description:        | Gothic Lever Euro Lock Set | 1 x Split Spindle (8mm x 110mm) | Type:          | Slotted Male & Female Bolts | ĺ |
| Finish:             | Black                      | 1 x Split Spindle (8mm x 140mm) | Finish:        | Black                       | ĺ |
| Base Material:      | Mild Steel                 | 1 x Steel Allen Key             | Base Material: | Stainless Steel             | ĺ |
|                     |                            | 2 x Fixing Screws               |                |                             |   |