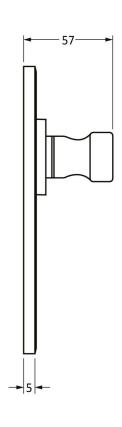

Please Note, due to the hand crafted nature of our products all measurements are approximate and should be used as a guide only.

| Product Information |                            | Pack Contents                   | Fixing Screws  |                             |
|---------------------|----------------------------|---------------------------------|----------------|-----------------------------|
| Product Code:       | 33278                      | 2 x Handles                     | Size:          | Gauge 6 x 1" (3.5mm x 25mm) |
| Description:        | Monkeytail Lever Latch Set | 1 x Split Spindle (8mm x 110mm) | Type:          | Round Head                  |
| Finish:             | Black                      | 1 x Split Spindle (8mm x 140mm) | Finish:        | Black                       |
| Base Material:      | Mild Steel                 | 1 x Steel Allen Key             | Base Material: | Stainless Steel             |
|                     |                            | 8 x Fixing Screws               |                |                             |