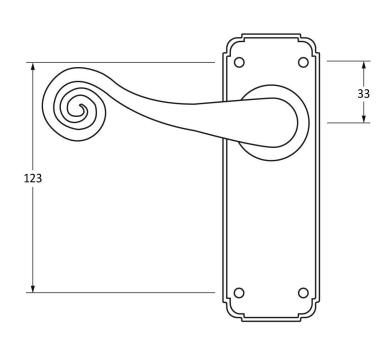

Please Note, due to the hand crafted nature of our products all measurements are approximate and should be used as a guide only.

| Product Information |                            | Pack Contents                   | Fixing Screws  |                             |
|---------------------|----------------------------|---------------------------------|----------------|-----------------------------|
| Product Code:       | 33278                      | 2 x Handles                     | Size:          | Gauge 6 x 1" (3.5mm x 25mm) |
| Description:        | Monkeytail Lever Latch Set | 1 x Split Spindle (8mm x 110mm) | Type:          | Round Head                  |
| Finish:             | Black                      | 1 x Split Spindle (8mm x 140mm) | Finish:        | Black                       |
| Base Material:      | Mild Steel                 | 1 x Steel Allen Key             | Base Material: | Stainless Steel             |
|                     |                            | 8 x Fixing Screws               |                |                             |