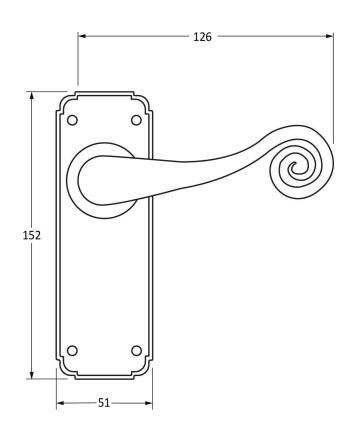

Please Note, due to the hand crafted nature of our products all measurements are approximate and should be used as a guide only.

| Product Information |                            | Pack Contents                   | Fixing Screws  |                             |
|---------------------|----------------------------|---------------------------------|----------------|-----------------------------|
| Product Code:       | 33278                      | 2 x Handles                     | Size:          | Gauge 6 x 1" (3.5mm x 25mm) |
| Description:        | Monkeytail Lever Latch Set | 1 x Split Spindle (8mm x 110mm) | Type:          | Round Head                  |
| Finish:             | Black                      | 1 x Split Spindle (8mm x 140mm) | Finish:        | Black                       |
| Base Material:      | Mild Steel                 | 1 x Steel Allen Key             | Base Material: | Stainless Steel             |
|                     |                            | 8 x Fixing Screws               |                |                             |