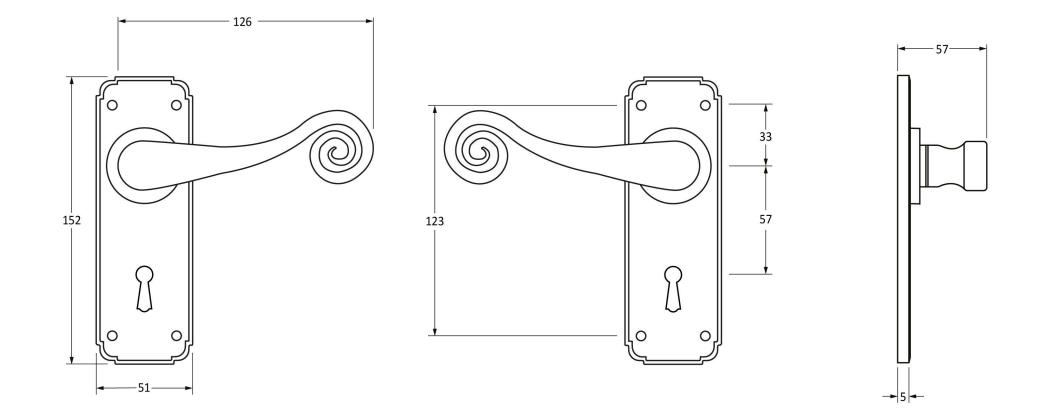

Please Note, due to the hand crafted nature of our products all measurements are approximate and should be used as a guide only.

| Product Information                                        |                                                           | Pack Contents                                                                                                                 | Fixing Screws                               |                                                                       |                                                       |
|------------------------------------------------------------|-----------------------------------------------------------|-------------------------------------------------------------------------------------------------------------------------------|---------------------------------------------|-----------------------------------------------------------------------|-------------------------------------------------------|
| Product Code:<br>Description:<br>Finish:<br>Base Material: | 33279<br>Monkeytail Lever Lock Set<br>Black<br>Mild Steel | 2 x Handles<br>1 x Split Spindle (8mm x 110mm)<br>1 x Split Spindle (8mm x 140mm)<br>1 x Steel Allen Key<br>8 x Fixing Screws | Size:<br>Type:<br>Finish:<br>Base Material: | Gauge 6 x 1" (3.5mm x 25mm)<br>Round Head<br>Black<br>Stainless Steel | From the • 1 <sup>®</sup><br>www.from the anvil.co.uk |