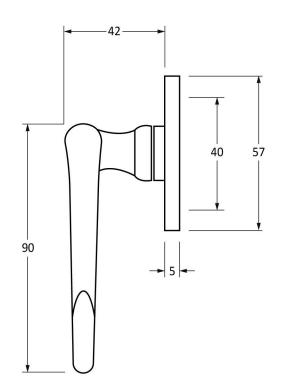

Base Material: Stainless Steel

Please Note, due to the hand crafted nature of our products all measurements are approximate and should be used as a guide only.

| Please Note, due to the hand crafted hature of our products all measurements are approximate and should be used as a guide only. |                     |                   |               |                                   |
|----------------------------------------------------------------------------------------------------------------------------------|---------------------|-------------------|---------------|-----------------------------------|
| Product Information                                                                                                              |                     | Pack Contents     | Fixing Screws |                                   |
| Product Code:                                                                                                                    | 33280               | 1 x Fastener      | Size:         | 2 x Gauge 6 x 1/2" (3.5mm x 13mm) |
| Description:                                                                                                                     | Monkeytail Fastener | 1 x Mortice Plate |               | 2 x Gauge 8 x 3/4" (4mm x 19mm)   |
| Finish:                                                                                                                          | Black               | 4 x Fixing Screws | Type:         | Countersunk                       |
| Base Material:                                                                                                                   | Mild Steel          |                   | Finish:       | Black                             |