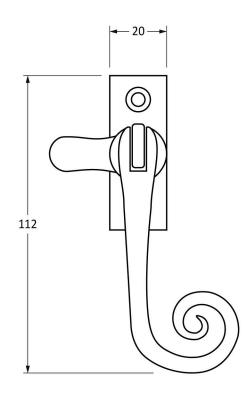

Base Material: Stainless Steel

Please Note, due to the hand crafted nature of our products all measurements are approximate and should be used as a guide only.

| Please Note, due to the hand crafted hature of our products all measurements are approximate and should be used as a guide only. |                     |                   |               |                                   |
|----------------------------------------------------------------------------------------------------------------------------------|---------------------|-------------------|---------------|-----------------------------------|
| Product Information                                                                                                              |                     | Pack Contents     | Fixing Screws |                                   |
| Product Code:                                                                                                                    | 33280               | 1 x Fastener      | Size:         | 2 x Gauge 6 x 1/2" (3.5mm x 13mm) |
| Description:                                                                                                                     | Monkeytail Fastener | 1 x Mortice Plate |               | 2 x Gauge 8 x 3/4" (4mm x 19mm)   |
| Finish:                                                                                                                          | Black               | 4 x Fixing Screws | Type:         | Countersunk                       |
| Base Material:                                                                                                                   | Mild Steel          |                   | Finish:       | Black                             |