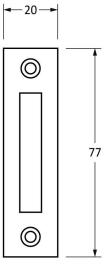

Base Material: Stainless Steel

Please Note, due to the hand crafted nature of our products all measurements are approximate and should be used as a guide only.

| Please Note, due to the hand crafted hature of our products all measurements are approximate and should be used as a guide only. |                     |                   |               |                                   |
|----------------------------------------------------------------------------------------------------------------------------------|---------------------|-------------------|---------------|-----------------------------------|
| Product Information                                                                                                              |                     | Pack Contents     | Fixing Screws |                                   |
| Product Code:                                                                                                                    | 33280               | 1 x Fastener      | Size:         | 2 x Gauge 6 x 1/2" (3.5mm x 13mm) |
| Description:                                                                                                                     | Monkeytail Fastener | 1 x Mortice Plate |               | 2 x Gauge 8 x 3/4" (4mm x 19mm)   |
| Finish:                                                                                                                          | Black               | 4 x Fixing Screws | Type:         | Countersunk                       |
| Base Material:                                                                                                                   | Mild Steel          |                   | Finish:       | Black                             |