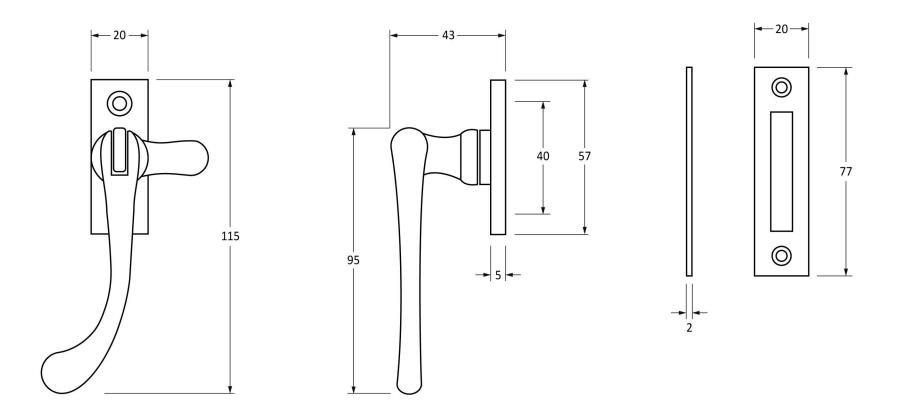

Please Note, due to the hand crafted nature of our products all measurements are approximate and should be used as a guide only.

| Product Information            |                                                            | Pack Contents                                          | Fixing Screws                               |                                                                                                                 |                                                       |
|--------------------------------|------------------------------------------------------------|--------------------------------------------------------|---------------------------------------------|-----------------------------------------------------------------------------------------------------------------|-------------------------------------------------------|
| Description: Ha<br>Finish: Bla | 33290<br>Handmade Peardrop Fastener<br>Black<br>Mild Steel | 1 x Fastener<br>1 x Mortice Plate<br>4 x Fixing Screws | Size:<br>Type:<br>Finish:<br>Base Material: | 2 x Gauge 6 x 1/2" (3.5mm x 13mm)<br>2 x Gauge 8 x 3/4" (4mm x 19mm)<br>Countersunk<br>Black<br>Stainless Steel | From the • 1 <sup>®</sup><br>www.from the anvil.co.uk |