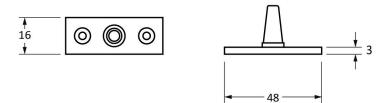

Please Note, due to the hand crafted nature of our products all measurements are approximate and should be used as a guide only.

| Product Information                                        |                                                            | Pack Contents                                  | Fixing Screws                               |                                                                        |                                                              |
|------------------------------------------------------------|------------------------------------------------------------|------------------------------------------------|---------------------------------------------|------------------------------------------------------------------------|--------------------------------------------------------------|
| Product Code:<br>Description:<br>Finish:<br>Base Material: | 33292<br>10" Handmade Peardrop Stay<br>Black<br>Mild Steel | 1 x Stay<br>2 x Stay Pins<br>6 x Fixing Screws | Size:<br>Type:<br>Finish:<br>Base Material: | Gauge 8 x 3/4" (4mm x 19mm)<br>Countersunk<br>Black<br>Stainless Steel | From the <b>t</b> 1 <sup>®</sup><br>www.from the anvil.co.uk |