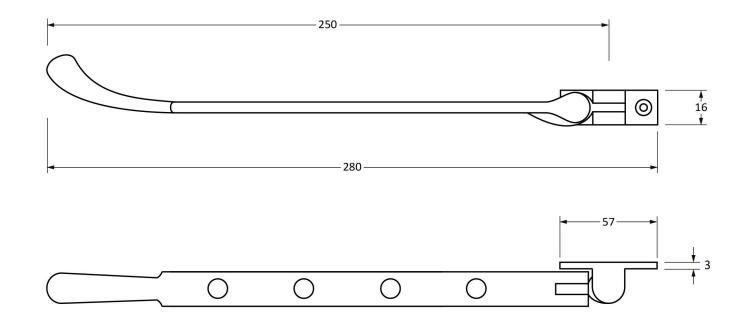

Please Note, due to the hand crafted nature of our products all measurements are approximate and should be used as a guide only.

| Product Information                                        |                                                            | Pack Contents                                  | Fixing Screws                               |                                                                        |                                                              |
|------------------------------------------------------------|------------------------------------------------------------|------------------------------------------------|---------------------------------------------|------------------------------------------------------------------------|--------------------------------------------------------------|
| Product Code:<br>Description:<br>Finish:<br>Base Material: | 33292<br>10" Handmade Peardrop Stay<br>Black<br>Mild Steel | 1 x Stay<br>2 x Stay Pins<br>6 x Fixing Screws | Size:<br>Type:<br>Finish:<br>Base Material: | Gauge 8 x 3/4" (4mm x 19mm)<br>Countersunk<br>Black<br>Stainless Steel | From the <b>t</b> 1 <sup>®</sup><br>www.from the anvil.co.uk |