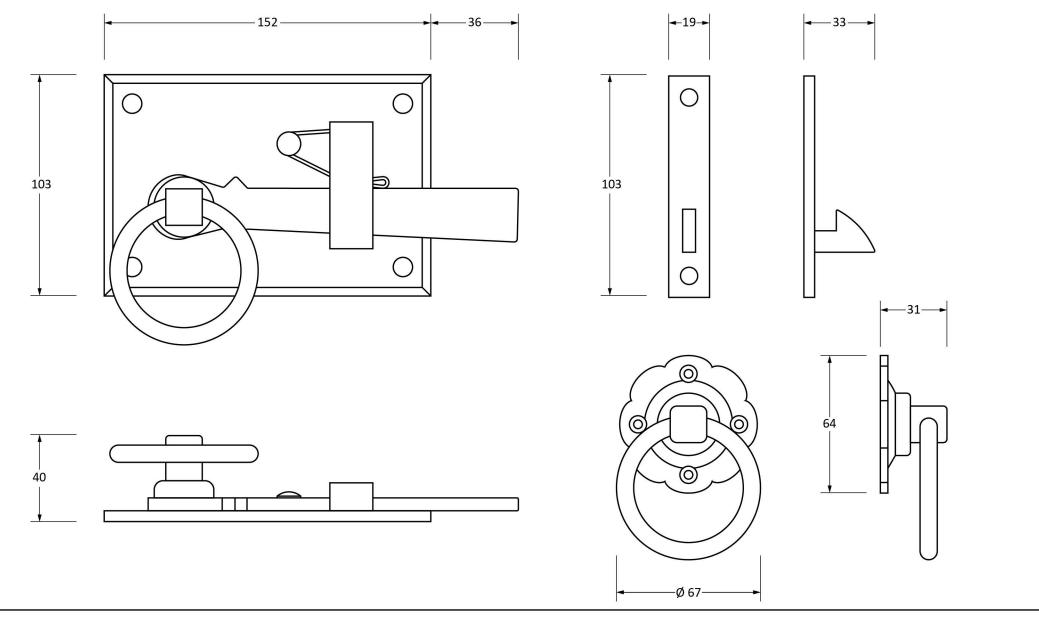

Please Note, due to the hand crafted nature of our products all measurements are approximate and should be used as a guide only.

| <b>6</b>                |                                   |                                 |                |                                 |   |
|-------------------------|-----------------------------------|---------------------------------|----------------|---------------------------------|---|
| Product Information     |                                   | Pack Contents                   | Fixing Screws  |                                 |   |
| Product Code:           | tion: Cottage Latch - LH<br>Black | 1 x Latch                       | Size:          | 4 x Gauge 8 x 3/4" (4mm x 19mm) |   |
| Description:<br>Finish: |                                   | 1 x Keep Plate                  | Type:          | Roundhead                       |   |
|                         |                                   | 1 x Handle                      | Size:          | 6 x 1 1/2" (35mm)               |   |
|                         |                                   | 1 x Split Spindle (8mm x 110mm) | Type:          | Lagg Bolts                      |   |
|                         |                                   | 1 x Split Spindle (8mm x 140mm) | Finish:        | Black                           |   |
|                         |                                   | 10 x Fixing Screws              | Base Material: | Stainless Steel                 | ĺ |