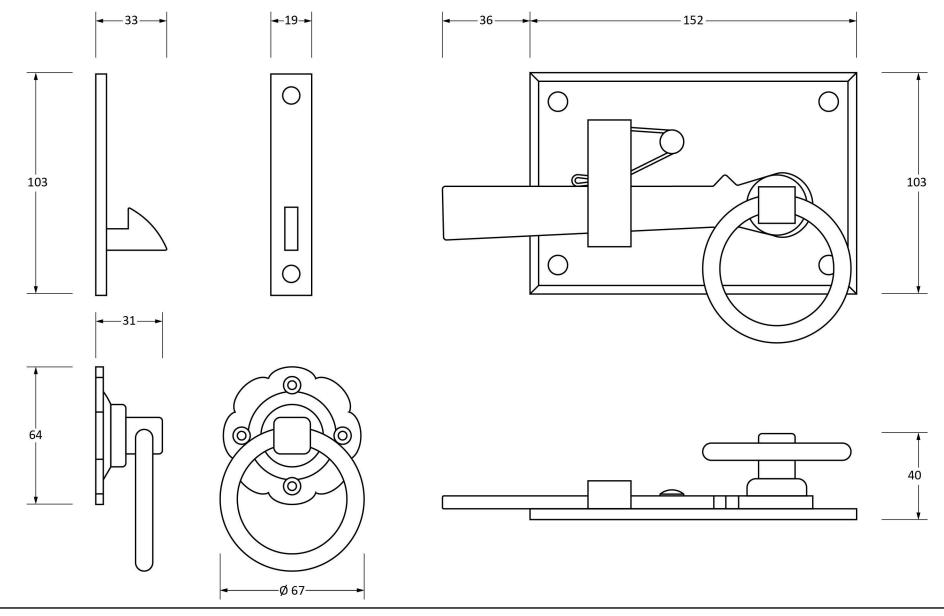

Please Note, due to the hand crafted nature of our products all measurements are approximate and should be used as a guide only.

| Trease Note, and to the hand drafted nature of our products an measurements are approximate and should be used as a gaine only. |                                           |                                 |                |                                 |  |
|---------------------------------------------------------------------------------------------------------------------------------|-------------------------------------------|---------------------------------|----------------|---------------------------------|--|
| Product Information                                                                                                             |                                           | Pack Contents                   | Fixing Screws  |                                 |  |
| Description:<br>Finish:                                                                                                         | 33295                                     | 1 x Latch                       | Size:          | 4 x Gauge 8 x 3/4" (4mm x 19mm) |  |
|                                                                                                                                 | Cottage Latch - RH<br>Black<br>Mild Steel | 1 x Keep Plate                  | Type:          | Roundhead                       |  |
|                                                                                                                                 |                                           | 1 x Handle                      | Size:          | 6 x 1 1/2" (35mm)               |  |
|                                                                                                                                 |                                           | 1 x Split Spindle (8mm x 110mm) | Type:          | Lagg Bolts                      |  |
|                                                                                                                                 |                                           | 1 x Split Spindle (8mm x 140mm) | Finish:        | Black                           |  |
|                                                                                                                                 |                                           | 10 x Fixing Screws              | Base Material: | Stainless Steel                 |  |