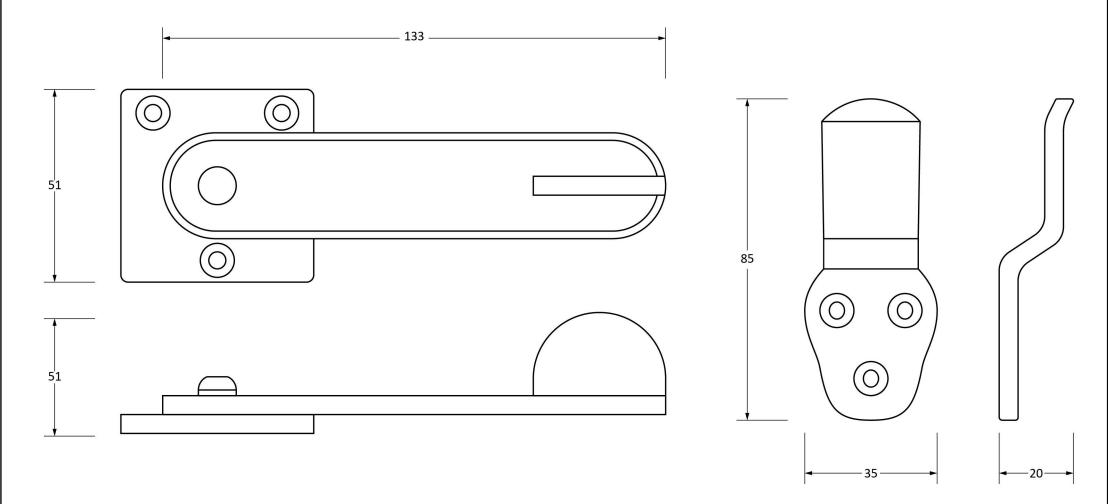

Please Note, due to the hand crafted nature of our products all measurements are approximate and should be used as a guide only.

| Product Information                                                                   | Pack Contents                              | Fixing Screws                                                                               |                                                       |
|---------------------------------------------------------------------------------------|--------------------------------------------|---------------------------------------------------------------------------------------------|-------------------------------------------------------|
| Product Code:33296Description:Privacy Latch SetFinish:BeeswaxBase Material:Mild Steel | 1 x Latch<br>1 x Keep<br>6 x Fixing Screws | Size:Gauge 8 x 3/4" (4mm x 19mm)Type:CountersunkFinish:BeeswaxBase Material:Stainless Steel | From the • 1 <sup>®</sup><br>www.from the anvil.co.uk |