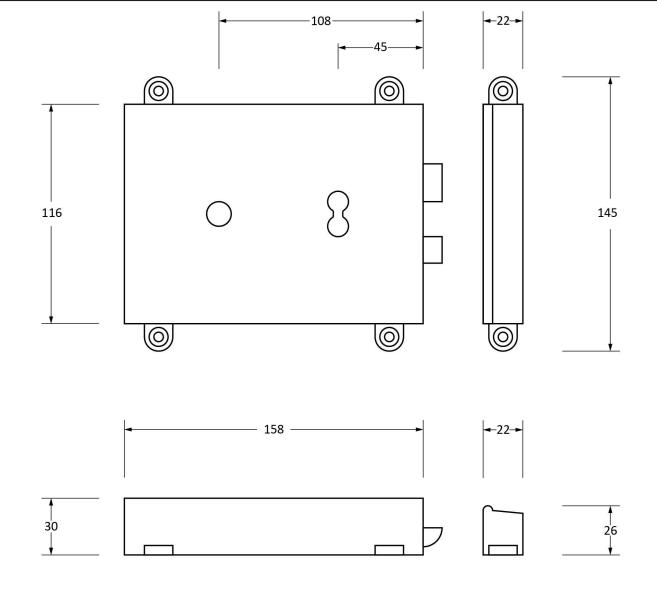

Please Note, due to the hand crafted nature of our products all measurements are approximate and should be used as a guide only.

| Product Information |                            | Pack Contents            | Fixing Screws  |                               |
|---------------------|----------------------------|--------------------------|----------------|-------------------------------|
| Product Code:       | 33299                      | 1 x Rim Lock             | Size:          | 6 x Gauge 8 x 1" (4mm x 25mm) |
| Description:        | Rim Lock & Cast Iron Cover | 1 x Cover<br>1 x Keep    | Type:          | Countersunk                   |
|                     | Black                      |                          | Size:          | 5 x Gauge 8 x 1" (4mm x 25mm) |
|                     | VALUE (2004/00) (2004)     | 2007s and adoptions of a | Type:          | Roundhead                     |
| Base Material:      | Mild Steel                 | 2 x Keys                 | Finish:        | Black                         |
|                     |                            | 11 x Fixing Screws       |                |                               |
|                     |                            |                          | Base Material: | Stainless Steel               |