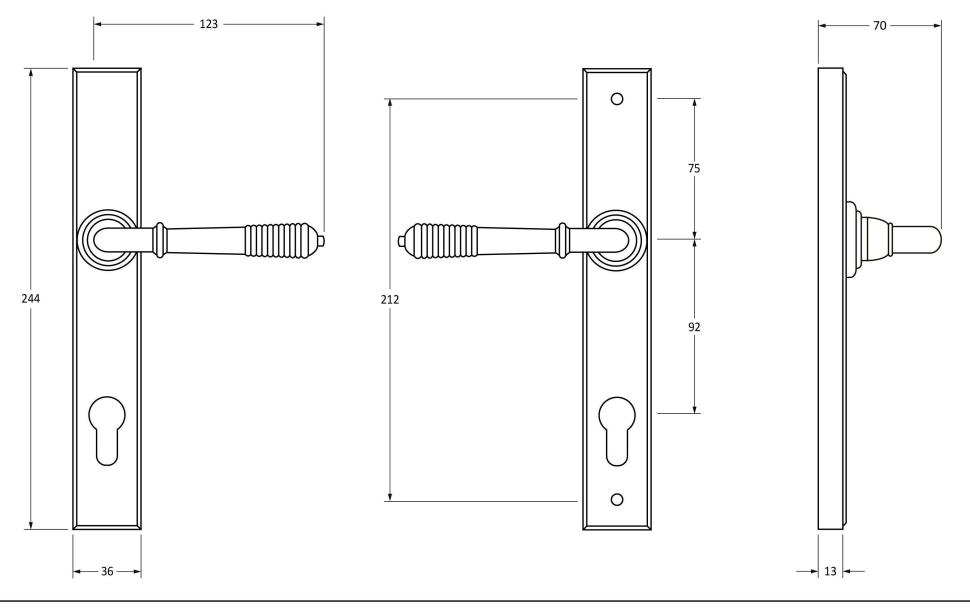

Please Note, due to the hand crafted nature of our products all measurements are approximate and should be used as a guide only.

| Please Note, due to the hand crafted nature of our products all measurements are approximate and should be used as a guide only. |                              |                                 |                |                      |  |
|----------------------------------------------------------------------------------------------------------------------------------|------------------------------|---------------------------------|----------------|----------------------|--|
| Product Information                                                                                                              |                              | Pack Contents                   | Fixing Screws  |                      |  |
| Product Code:                                                                                                                    | 33305                        | 2 x Handles                     | Size:          | 90mm x M5            |  |
| Description:                                                                                                                     | Reeded Slimline Lever Espag. | 1 x Split Spindle (8mm x 95mm)  | Type:          | Domehead Countersunk |  |
|                                                                                                                                  | Lock Set                     | 1 x Split Spindle (8mm x 125mm) |                | Assembly Bolts       |  |
| Finish:                                                                                                                          | Polished Chrome              | 1 x Steel Allen Key             | Finish:        | Stainless Steel      |  |
| Base Material:                                                                                                                   | Mild Steel                   | 2 x Fixing Screws               | Base Material: | Stainless Steel      |  |