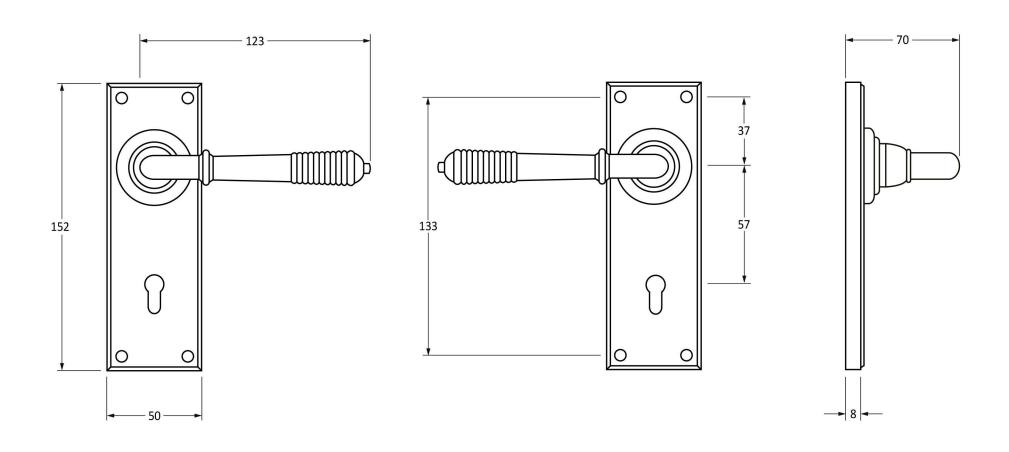

Please Note, due to the hand crafted nature of our products all measurements are approximate and should be used as a guide only.

| Product Information |                       | Pack Contents                   | Fixing Screws  |                             |
|---------------------|-----------------------|---------------------------------|----------------|-----------------------------|
| Product Code:       | 33306                 | 2 x Handles                     | Size:          | Gauge 6 x 1" (3.5mm x 25mm) |
| Description:        | Reeded Lever Lock Set | 1 x Split Spindle (8mm x 95mm)  | Type:          | Countersunk Raised Head     |
| Finish:             | Polished Chrome       | 1 x Split Spindle (8mm x 125mm) | Finish:        | Stainless Steel             |
| Base Material:      | Brass                 | 1 x Steel Allen Key             | Base Material: | Stainless Steel             |
|                     |                       | 8 x Fixing Screws               |                |                             |