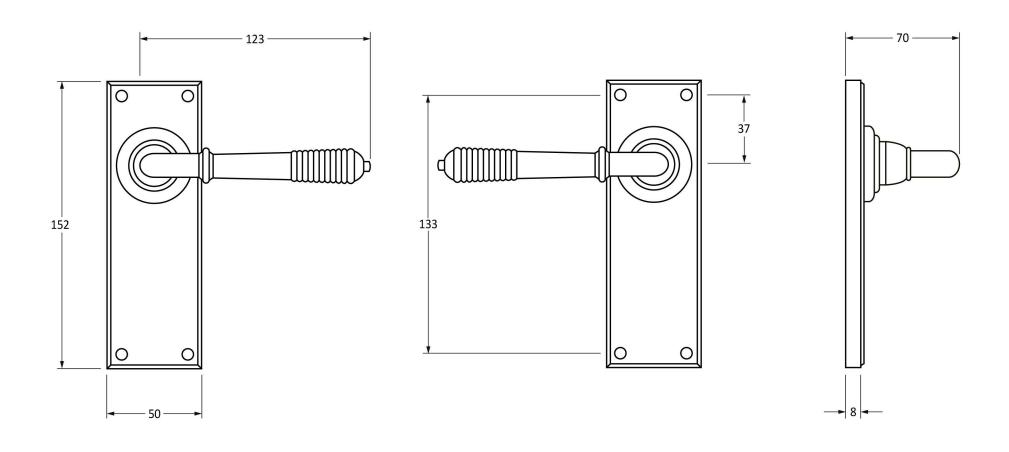

Please Note, due to the hand crafted nature of our products all measurements are approximate and should be used as a guide only.

| Product Information |                        | Pack Contents                   | Fixing Screws  |                             |
|---------------------|------------------------|---------------------------------|----------------|-----------------------------|
| Product Code:       | 33307                  | 2 x Handles                     | Size:          | Gauge 6 x 1" (3.5mm x 25mm) |
| Description:        | Reeded Lever Latch Set | 1 x Split Spindle (8mm x 95mm)  | Type:          | Countersunk Raised Head     |
| Finish:             | Polished Chrome        | 1 x Split Spindle (8mm x 125mm) | Finish:        | Stainless Steel             |
| Base Material:      | Brass                  | 1 x Steel Allen Key             | Base Material: | Stainless Steel             |
|                     |                        | 8 x Fixing Screws               |                |                             |