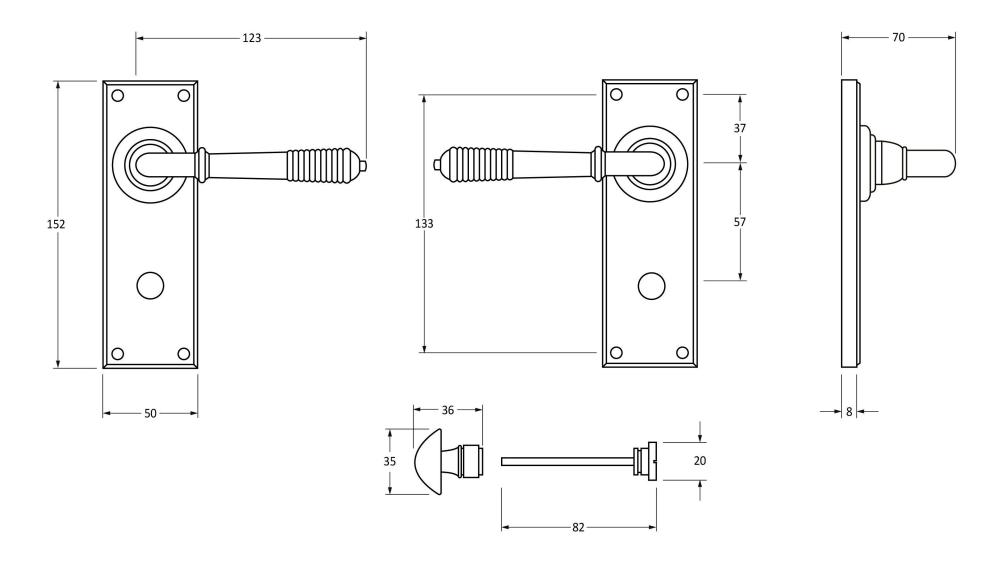

Please Note, due to the hand crafted nature of our products all measurements are approximate and should be used as a guide only.

| Product Information                                                                                        | Pack Contents                                                                                                                  | Fixing Screws                                                                                                             |
|------------------------------------------------------------------------------------------------------------|--------------------------------------------------------------------------------------------------------------------------------|---------------------------------------------------------------------------------------------------------------------------|
| Product Code: 33308  Description: Reeded Lever Bathroom Set  Finish: Polished Chrome  Base Material: Brass | 2 x Handles 1 x Thumbturn 1 x Split Spindle (8mm x 95mm) 1 x Split Spindle (8mm x 125mm) 1 x Steel Allen Key 8 x Fixing Screws | Size: Gauge 6 x 1" (3.5mm x 25mm)  Type: Countersunk Raised Head  Finish: Stainless Steel  Base Material: Stainless Steel |