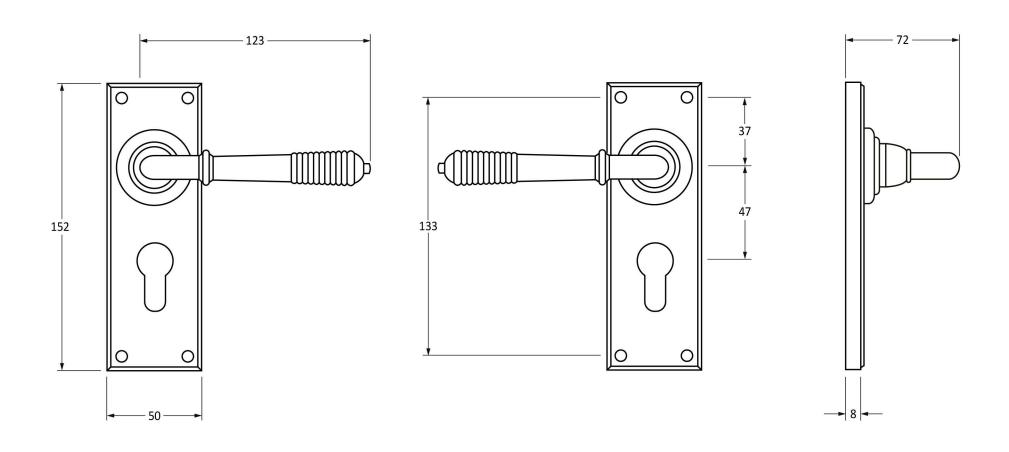

Please Note, due to the hand crafted nature of our products all measurements are approximate and should be used as a guide only.

| Product Information |                            | Pack Contents                   | Fixing Screws  |                             |
|---------------------|----------------------------|---------------------------------|----------------|-----------------------------|
| Product Code:       | 33309                      | 2 x Handles                     | Size:          | Gauge 6 x 1" (3.5mm x 25mm) |
| Description:        | Reeded Lever Euro Lock Set | 1 x Split Spindle (8mm x 95mm)  | Type:          | Countersunk Raised Head     |
| Finish:             | Polished Chrome            | 1 x Split Spindle (8mm x 125mm) | Finish:        | Stainless Steel             |
| Base Material:      | Brass                      | 1 x Steel Allen Key             | Base Material: | Stainless Steel             |
|                     |                            | 8 x Fixing Screws               |                |                             |