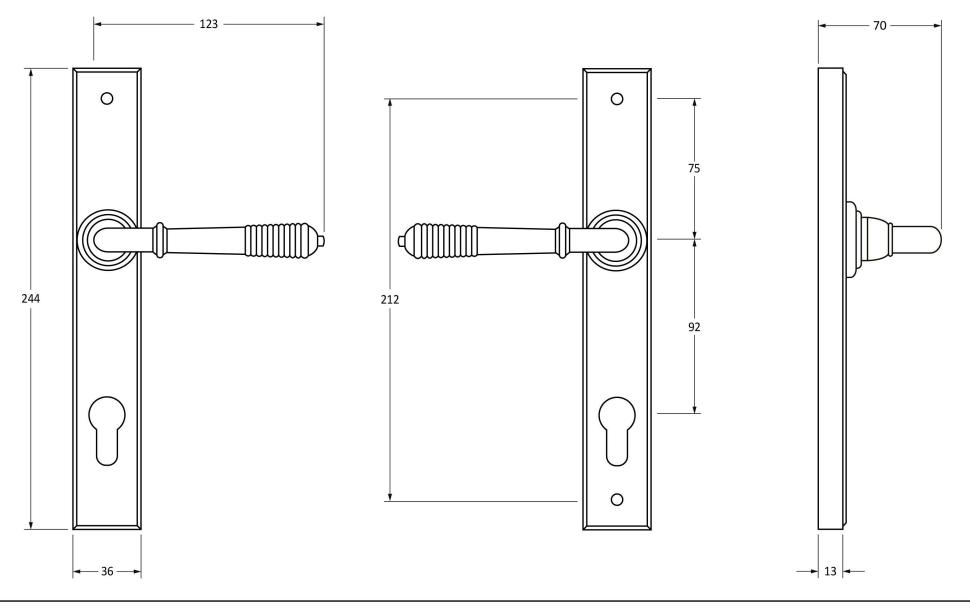

Please Note, due to the hand crafted nature of our products all measurements are approximate and should be used as a guide only

| Please Note, due to the hand craπed nature of our products all measurements are approximate and should be used as a guide only. |                              |                                 |                |                      |   |
|---------------------------------------------------------------------------------------------------------------------------------|------------------------------|---------------------------------|----------------|----------------------|---|
| Product Information                                                                                                             |                              | Pack Contents                   | Fixing Screws  |                      |   |
| Product Code:                                                                                                                   | 33316                        | 2 x Handles                     | Size:          | 90mm x M5            |   |
| Description:                                                                                                                    | Reeded Slimline Lever Espag. | 1 x Split Spindle (8mm x 95mm)  | Type:          | Domehead Countersunk |   |
|                                                                                                                                 | Lock Set                     | 1 x Split Spindle (8mm x 125mm) |                | Assembly Bolts       | ĺ |
| Finish:                                                                                                                         | Polished Nickel              | 1 x Steel Allen Key             | Finish:        | Stainless Steel      | ĺ |
| Base Material:                                                                                                                  | Brass                        | 8 x Fixing Screws               | Base Material: | Stainless Steel      |   |