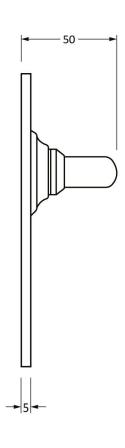

Please Note, due to the hand crafted nature of our products all measurements are approximate and should be used as a guide only.

|                     |                        | <i>N</i> N                      | 1923           | 157                       |   |
|---------------------|------------------------|---------------------------------|----------------|---------------------------|---|
| Product Information |                        | Pack Contents                   | Fixing Screws  |                           | Γ |
| Product Code:       | 33317                  | 2 x Handles                     | Size:          | Gauge 8 x 1" (4mm x 25mm) |   |
| Description:        | Smooth Lever Latch Set | 1 x Split Spindle (8mm x 110mm) | Type:          | Countersunk               | l |
| Finish:             | Black                  | 1 x Split Spindle (8mm x 140mm) | Finish:        | Black                     | l |
| Base Material:      | Malleable Iron         | 1 x Steel Allen Key             | Base Material: | Stainless Steel           | l |
|                     |                        | 8 x Fixing Screws               |                |                           | l |