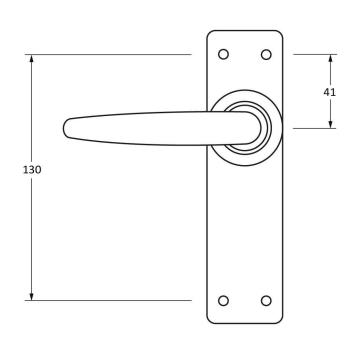

Please Note, due to the hand crafted nature of our products all measurements are approximate and should be used as a guide only.

|                     |                        | <i>N</i> N                      | 1923           | 157                       |   |
|---------------------|------------------------|---------------------------------|----------------|---------------------------|---|
| Product Information |                        | Pack Contents                   | Fixing Screws  |                           | Γ |
| Product Code:       | 33317                  | 2 x Handles                     | Size:          | Gauge 8 x 1" (4mm x 25mm) |   |
| Description:        | Smooth Lever Latch Set | 1 x Split Spindle (8mm x 110mm) | Type:          | Countersunk               | l |
| Finish:             | Black                  | 1 x Split Spindle (8mm x 140mm) | Finish:        | Black                     | l |
| Base Material:      | Malleable Iron         | 1 x Steel Allen Key             | Base Material: | Stainless Steel           | l |
|                     |                        | 8 x Fixing Screws               |                |                           | l |