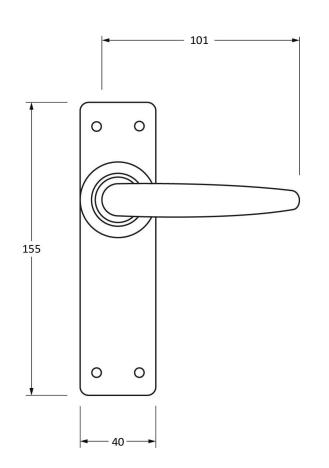

Please Note, due to the hand crafted nature of our products all measurements are approximate and should be used as a guide only.

|                     |                        | <i>N</i> N                      | 1923           | 157                       |   |
|---------------------|------------------------|---------------------------------|----------------|---------------------------|---|
| Product Information |                        | Pack Contents                   | Fixing Screws  |                           | Γ |
| Product Code:       | 33317                  | 2 x Handles                     | Size:          | Gauge 8 x 1" (4mm x 25mm) |   |
| Description:        | Smooth Lever Latch Set | 1 x Split Spindle (8mm x 110mm) | Type:          | Countersunk               | l |
| Finish:             | Black                  | 1 x Split Spindle (8mm x 140mm) | Finish:        | Black                     | l |
| Base Material:      | Malleable Iron         | 1 x Steel Allen Key             | Base Material: | Stainless Steel           | l |
|                     |                        | 8 x Fixing Screws               |                |                           | l |