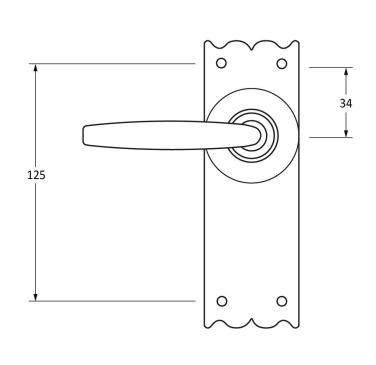

Please Note, due to the hand crafted nature of our products all measurements are approximate and should be used as a guide only.

| Product Information |                     | Pack Contents                   | Fixing Screws  |                           |  |
|---------------------|---------------------|---------------------------------|----------------|---------------------------|--|
| Product Code:       | 33318               | 2 x Handles                     | Size:          | Gauge 8 x 1" (4mm x 25mm) |  |
| Description:        | Oak Lever Latch Set | 1 x Split Spindle (8mm x 110mm) | Type:          | Countersunk               |  |
| Finish:             | Black               | 1 x Split Spindle (8mm x 140mm) | Finish:        | Black                     |  |
| Base Material:      | Mild Steel          | 1 x Steel Allen Key             | Base Material: | Stainless Steel           |  |
|                     |                     | 8 x Fixing Screws               |                |                           |  |