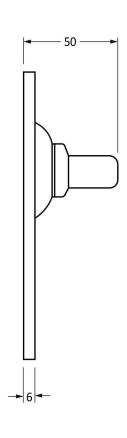

Please Note, due to the hand crafted nature of our products all measurements are approximate and should be used as a guide only.

| Product Information |                     | Pack Contents                   | Fixing Screws  |                           |  |
|---------------------|---------------------|---------------------------------|----------------|---------------------------|--|
| Product Code:       | 33318               | 2 x Handles                     | Size:          | Gauge 8 x 1" (4mm x 25mm) |  |
| Description:        | Oak Lever Latch Set | 1 x Split Spindle (8mm x 110mm) | Type:          | Countersunk               |  |
| Finish:             | Black               | 1 x Split Spindle (8mm x 140mm) | Finish:        | Black                     |  |
| Base Material:      | Mild Steel          | 1 x Steel Allen Key             | Base Material: | Stainless Steel           |  |
|                     |                     | 8 x Fixing Screws               |                |                           |  |