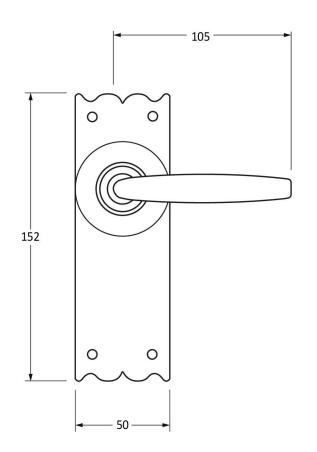

Please Note, due to the hand crafted nature of our products all measurements are approximate and should be used as a guide only.

| Product Information |                     | Pack Contents                   | Fixing Screws  |                           |  |
|---------------------|---------------------|---------------------------------|----------------|---------------------------|--|
| Product Code:       | 33318               | 2 x Handles                     | Size:          | Gauge 8 x 1" (4mm x 25mm) |  |
| Description:        | Oak Lever Latch Set | 1 x Split Spindle (8mm x 110mm) | Type:          | Countersunk               |  |
| Finish:             | Black               | 1 x Split Spindle (8mm x 140mm) | Finish:        | Black                     |  |
| Base Material:      | Mild Steel          | 1 x Steel Allen Key             | Base Material: | Stainless Steel           |  |
|                     |                     | 8 x Fixing Screws               |                |                           |  |