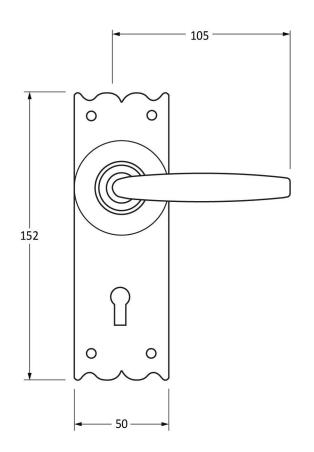

Please Note, due to the hand crafted nature of our products all measurements are approximate and should be used as a guide only.

|                     |                    | 1 x Split Spindle (8mm x 140mm) Finish: Black 1 x Steel Allen Key Base Material: Stainless Steel |                |                           |
|---------------------|--------------------|--------------------------------------------------------------------------------------------------|----------------|---------------------------|
| Product Information |                    | Pack Contents                                                                                    | Fixing Screws  |                           |
| Product Code:       | 33319              | 2 x Handles                                                                                      | Size:          | Gauge 8 x 1" (4mm x 25mm) |
| Description:        | Oak Lever Lock Set | 1 x Split Spindle (8mm x 110mm)                                                                  | Type:          | Countersunk               |
| Finish:             | Black              | 1 x Split Spindle (8mm x 140mm)                                                                  | Finish:        | Black                     |
| Base Material:      | Mild Steel         | 1 x Steel Allen Key                                                                              | Base Material: | Stainless Steel           |
|                     |                    | 8 x Fixing Screws                                                                                |                |                           |