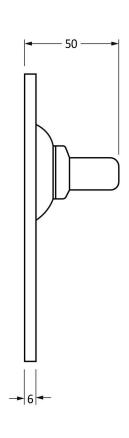

Please Note, due to the hand crafted nature of our products all measurements are approximate and should be used as a guide only.

|                     |                    | 1 x Split Spindle (8mm x 140mm) Finish: Black 1 x Steel Allen Key Base Material: Stainless Steel |                |                           |
|---------------------|--------------------|--------------------------------------------------------------------------------------------------|----------------|---------------------------|
| Product Information |                    | Pack Contents                                                                                    | Fixing Screws  |                           |
| Product Code:       | 33319              | 2 x Handles                                                                                      | Size:          | Gauge 8 x 1" (4mm x 25mm) |
| Description:        | Oak Lever Lock Set | 1 x Split Spindle (8mm x 110mm)                                                                  | Type:          | Countersunk               |
| Finish:             | Black              | 1 x Split Spindle (8mm x 140mm)                                                                  | Finish:        | Black                     |
| Base Material:      | Mild Steel         | 1 x Steel Allen Key                                                                              | Base Material: | Stainless Steel           |
|                     |                    | 8 x Fixing Screws                                                                                |                |                           |