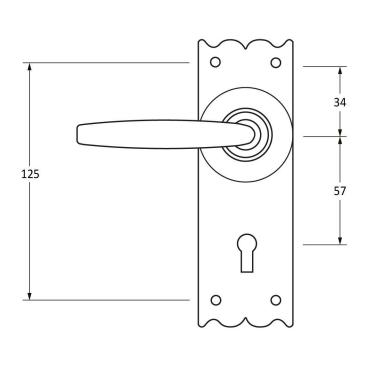

Please Note, due to the hand crafted nature of our products all measurements are approximate and should be used as a guide only.

|                     |                    | 1 x Split Spindle (8mm x 140mm) Finish: Black 1 x Steel Allen Key Base Material: Stainless Steel |                |                           |
|---------------------|--------------------|--------------------------------------------------------------------------------------------------|----------------|---------------------------|
| Product Information |                    | Pack Contents                                                                                    | Fixing Screws  |                           |
| Product Code:       | 33319              | 2 x Handles                                                                                      | Size:          | Gauge 8 x 1" (4mm x 25mm) |
| Description:        | Oak Lever Lock Set | 1 x Split Spindle (8mm x 110mm)                                                                  | Type:          | Countersunk               |
| Finish:             | Black              | 1 x Split Spindle (8mm x 140mm)                                                                  | Finish:        | Black                     |
| Base Material:      | Mild Steel         | 1 x Steel Allen Key                                                                              | Base Material: | Stainless Steel           |
|                     |                    | 8 x Fixing Screws                                                                                |                |                           |