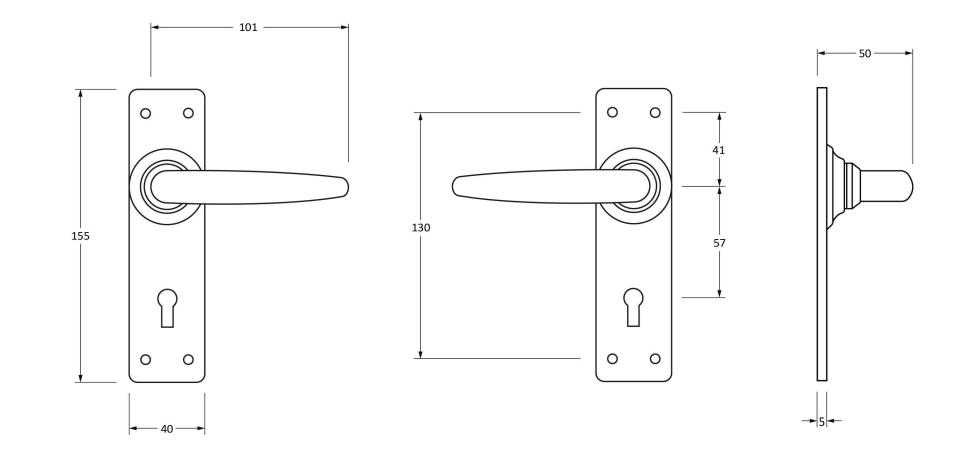

Please Note, due to the hand crafted nature of our products all measurements are approximate and should be used as a guide only.

| Product Information                                                                                         | Pack Contents                                                                                                                 | Fixing Screws                                                                             |  |
|-------------------------------------------------------------------------------------------------------------|-------------------------------------------------------------------------------------------------------------------------------|-------------------------------------------------------------------------------------------|--|
| Product Code: 33320<br>Description: Smooth Lever Lock Set<br>Finish: Black<br>Base Material: Malleable Iron | 2 x Handles<br>1 x Split Spindle (8mm x 110mm)<br>1 x Split Spindle (8mm x 140mm)<br>1 x Steel Allen Key<br>8 x Fixing Screws | Size: Gauge 8 x 1"<br>Type: Countersunk<br>Finish: Black<br>Base Material: Stainless Stee |  |