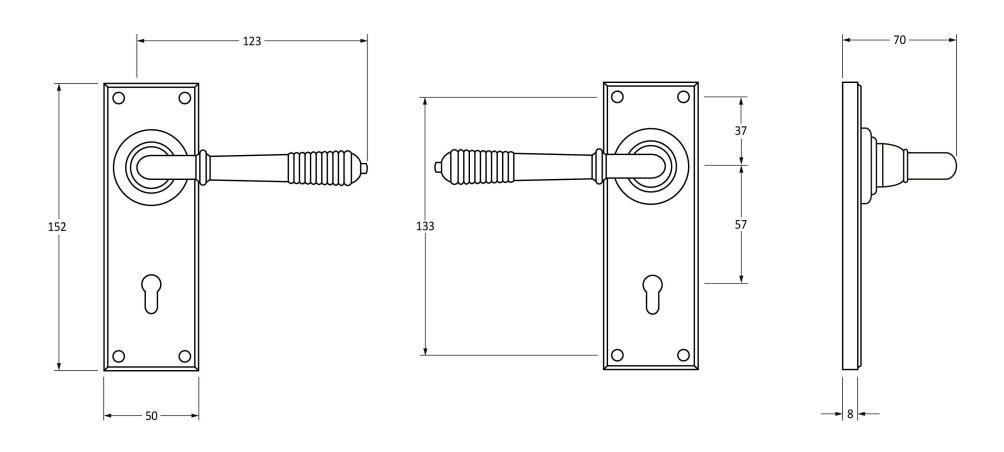

Please Note, due to the hand crafted nature of our products all measurements are approximate and should be used as a guide only.

| Product Information |                       | Pack Contents                   | Fixing Screws  |                             |
|---------------------|-----------------------|---------------------------------|----------------|-----------------------------|
| Product Code:       | 33324                 | 2 x Handles                     | Size:          | Gauge 6 x 1" (3.5mm x 25mm) |
| Description:        | Reeded Lever Lock Set | 1 x Split Spindle (8mm x 95mm)  | Type:          | Countersunk Raised Head     |
| Finish:             | Polished Nickel       | 1 x Split Spindle (8mm x 125mm) | Finish:        | Stainless Steel             |
| Base Material:      | Brass                 | 1 x Steel Allen Key             | Base Material: | Stainless Steel             |
|                     |                       | 8 x Fixing Screws               |                |                             |