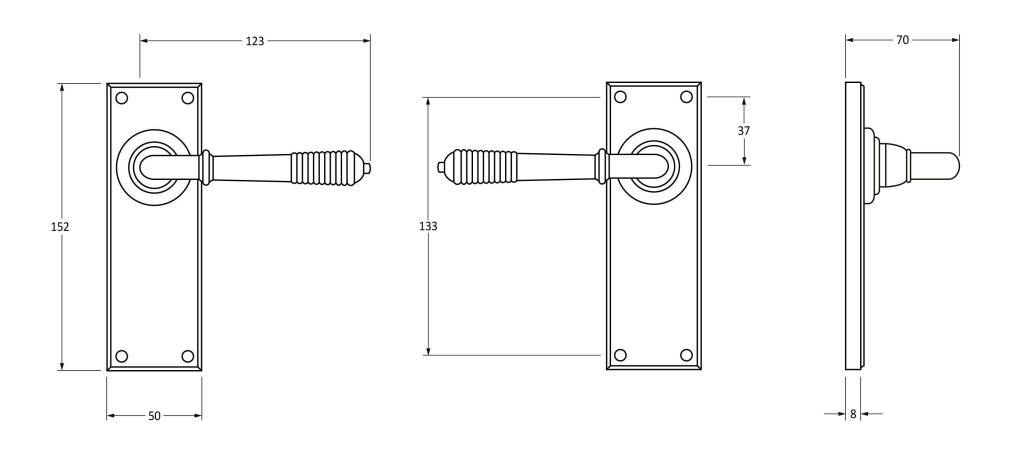

Please Note, due to the hand crafted nature of our products all measurements are approximate and should be used as a guide only.

| Product Information |                        | Pack Contents                   | Fixing Screws  |                             |
|---------------------|------------------------|---------------------------------|----------------|-----------------------------|
| Product Code:       | 33325                  | 2 x Handles                     | Size:          | Gauge 6 x 1" (3.5mm x 25mm) |
| Description:        | Reeded Lever Latch Set | 1 x Split Spindle (8mm x 95mm)  | Type:          | Countersunk Raised Head     |
| Finish:             | Polished Nickel        | 1 x Split Spindle (8mm x 125mm) | Finish:        | Stainless Steel             |
| Base Material:      | Brass                  | 1 x Steel Allen Key             | Base Material: | Stainless Steel             |
|                     |                        | 8 x Fixing Screws               |                |                             |