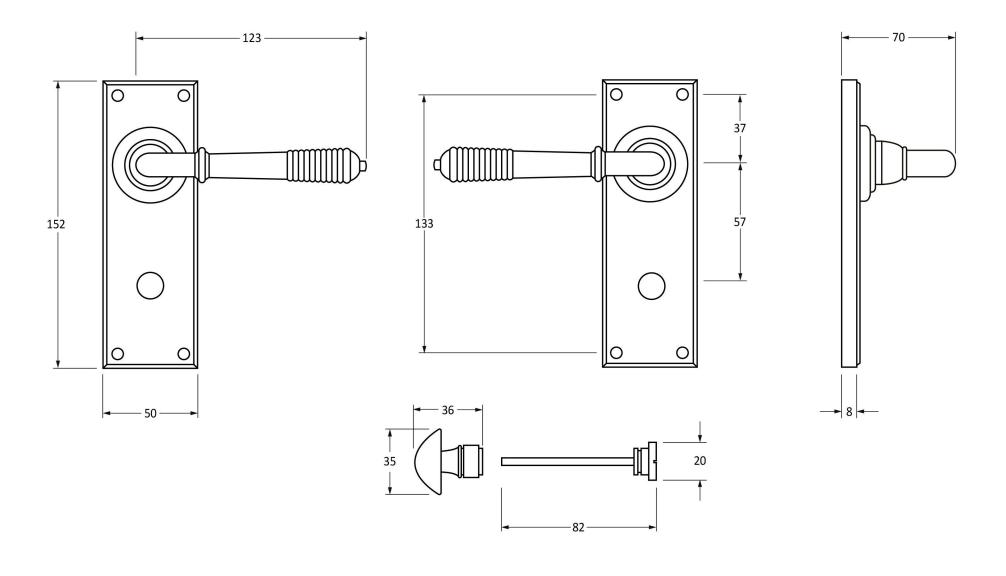

Please Note, due to the hand crafted nature of our products all measurements are approximate and should be used as a guide only.

| Product Information                                                                                        | Pack Contents                                                                                                                  | Fixing Screws                                                                                                             |
|------------------------------------------------------------------------------------------------------------|--------------------------------------------------------------------------------------------------------------------------------|---------------------------------------------------------------------------------------------------------------------------|
| Product Code: 33326  Description: Reeded Lever Bathroom Set  Finish: Polished Nickel  Base Material: Brass | 2 x Handles 1 x Thumbturn 1 x Split Spindle (8mm x 95mm) 1 x Split Spindle (8mm x 125mm) 1 x Steel Allen Key 8 x Fixing Screws | Size: Gauge 6 x 1" (3.5mm x 25mm)  Type: Countersunk Raised head  Finish: Stainless Steel  Base Material: Stainless Steel |