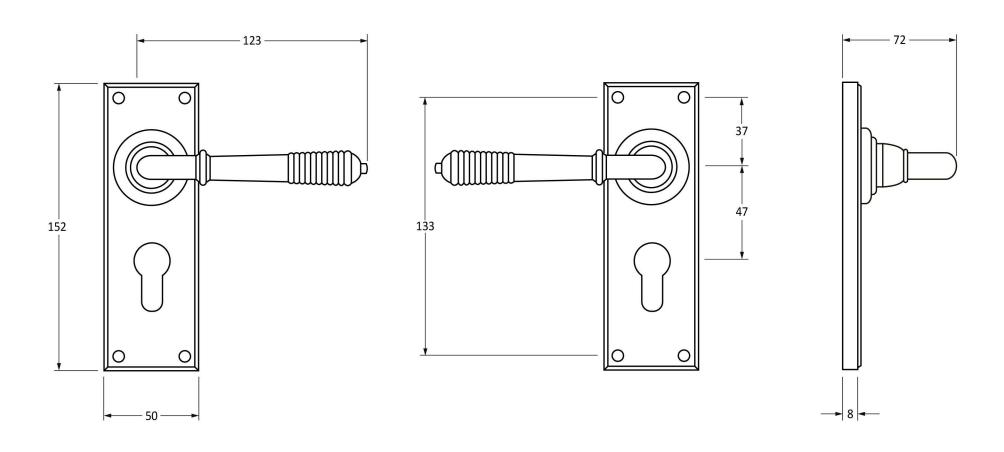

Please Note, due to the hand crafted nature of our products all measurements are approximate and should be used as a guide only.

| Product Information |                            | Pack Contents                   | Fixing Screws  |                             |
|---------------------|----------------------------|---------------------------------|----------------|-----------------------------|
| Product Code:       | 33327                      | 2 x Handles                     | Size:          | Gauge 6 x 1" (3.5mm x 25mm) |
| Description:        | Reeded Lever Euro Lock Set | 1 x Split Spindle (8mm x 95mm)  | Type:          | Countersunk Raised Head     |
| Finish:             | Polished Nickel            | 1 x Split Spindle (8mm x 125mm) | Finish:        | Stainless Steel             |
| Base Material:      | Brass                      | 1 x Steel Allen Key             | Base Material: | Stainless Steel             |
|                     |                            | 8 x Fixing Screws               |                |                             |