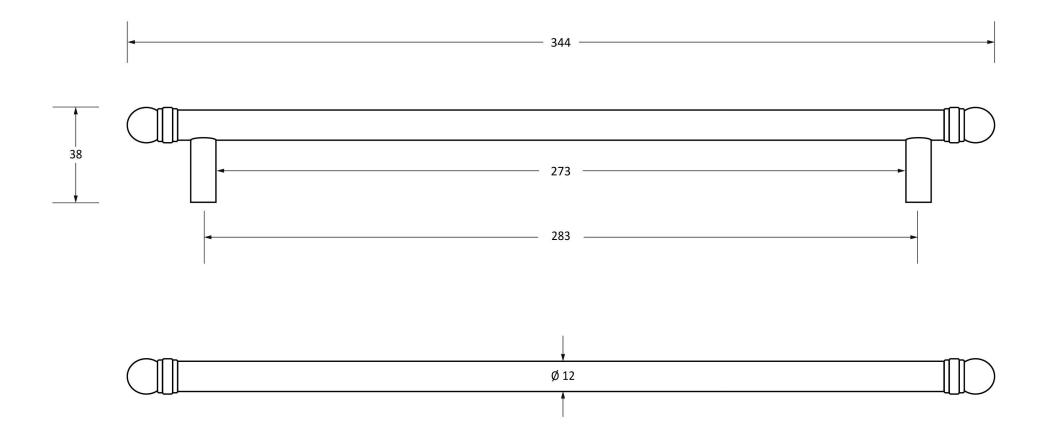

Please Note, due to the hand crafted nature of our products all measurements are approximate and should be used as a guide only.

| Product Information             |                                                                  | Pack Contents                   | Fixing Screws                               |                                                                  |                                                       |
|---------------------------------|------------------------------------------------------------------|---------------------------------|---------------------------------------------|------------------------------------------------------------------|-------------------------------------------------------|
| Description: Bar<br>Finish: Nat | 3352<br>ar Pull Handle - Large<br>atural Smooth<br>alleable Iron | 1 x Handle<br>2 x Fixing Screws | Size:<br>Type:<br>Finish:<br>Base Material: | M4 x 40mm<br>Slotted Machine Screw<br>Zinc Plating<br>Mild Steel | From the • 1 <sup>®</sup><br>www.from the anvil.co.uk |