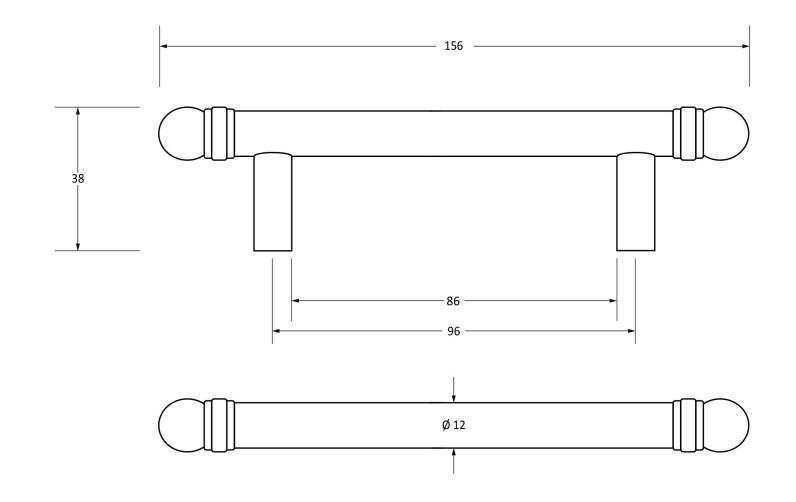

Please Note, due to the hand crafted nature of our products all measurements are approximate and should be used as a guide only.

| Product Information           |                                                            | Pack Contents                   | Fixing Screws                               |                                                                  |                                                                 |
|-------------------------------|------------------------------------------------------------|---------------------------------|---------------------------------------------|------------------------------------------------------------------|-----------------------------------------------------------------|
| Description: Ba<br>Finish: Be | 3353<br>ar Pull Handle - Small<br>eeswax<br>Aalleable Iron | 1 x Handle<br>2 x Fixing Screws | Size:<br>Type:<br>Finish:<br>Base Material: | M4 x 40mm<br>Slotted Machine Screw<br>Zinc Plating<br>Mild Steel | <b>K</b> From the • 1 <sup>®</sup><br>www.from the anvil.co.uk. |