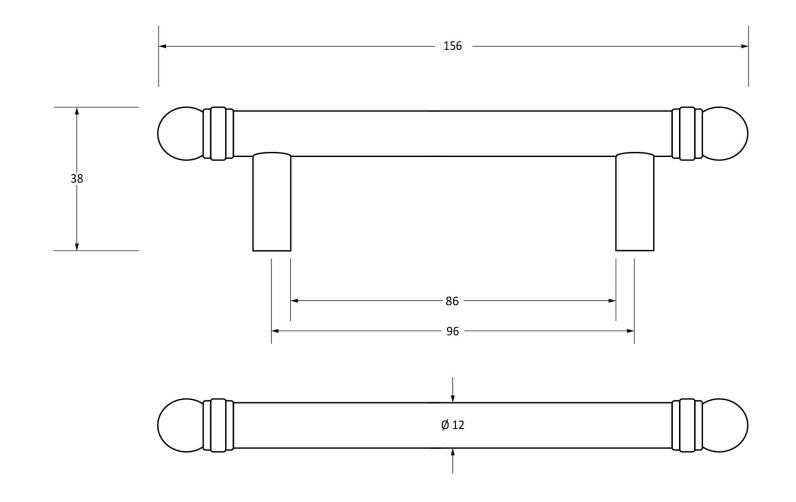

Please Note, due to the hand crafted nature of our products all measurements are approximate and should be used as a guide only.

| Product Information                                                                                           | Pack Contents                   | Fixing Screws                               |                                                                  |                                                              |
|---------------------------------------------------------------------------------------------------------------|---------------------------------|---------------------------------------------|------------------------------------------------------------------|--------------------------------------------------------------|
| Product Code: 33356<br>Description: Bar Pull Handle - Small<br>Finish: Black<br>Base Material: Malleable Iron | 1 x Handle<br>2 x Fixing Screws | Size:<br>Type:<br>Finish:<br>Base Material: | M4 x 40mm<br>Slotted Machine Screw<br>Zinc Plating<br>Mild Steel | From the <b>t</b> 1 <sup>®</sup><br>www.from the anvil.co.uk |