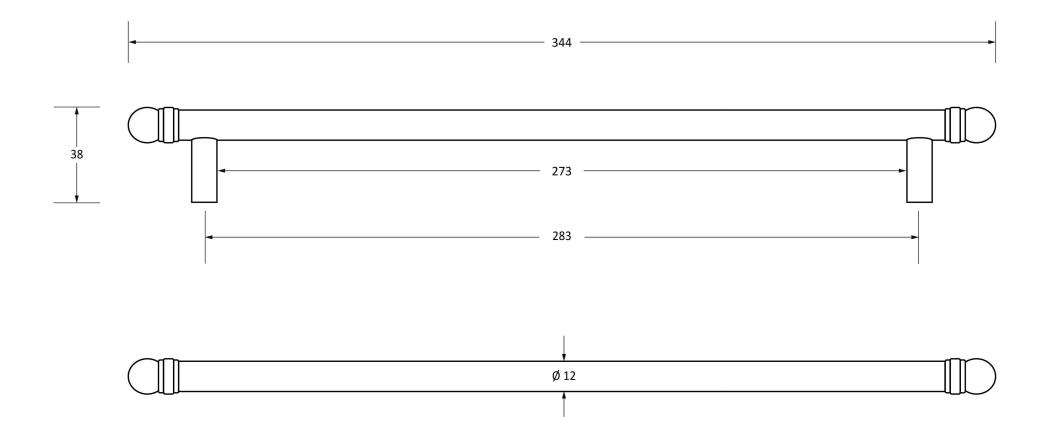

Please Note, due to the hand crafted nature of our products all measurements are approximate and should be used as a guide only.

| Product Information                                                                                           | Pack Contents                   | Fixing Screws                               |                                                                  |                                                       |
|---------------------------------------------------------------------------------------------------------------|---------------------------------|---------------------------------------------|------------------------------------------------------------------|-------------------------------------------------------|
| Product Code: 33358<br>Description: Bar Pull Handle - Large<br>Finish: Black<br>Base Material: Malleable Iron | 1 x Handle<br>2 x Fixing Screws | Size:<br>Type:<br>Finish:<br>Base Material: | M4 x 40mm<br>Slotted Machine Screw<br>Zinc Plating<br>Mild Steel | From the • 1 <sup>®</sup><br>www.from the anvil.co.uk |