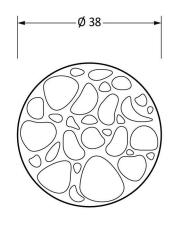

Please Note, due to the hand crafted nature of our products all measurements are approximate and should be used as a guide only.

|                     |                           |                   | 5907           |                       |
|---------------------|---------------------------|-------------------|----------------|-----------------------|
| Product Information |                           | Pack Contents     | Fixing Screw   |                       |
| Product Code:       | 33359                     | 1 x Hammered Knob | Size:          | M4 X 40mm             |
| Description:        | Elan Cabinet Knob - Large | 1 x Fixing Screw  | Type:          | Slotted Machine Screw |
| Finish:             | Natural Smooth            |                   | Finish:        | Zinc Plating          |
| Base Material:      | Malleable Iron            |                   | Base Material: | Mild Steel            |
|                     |                           |                   |                |                       |