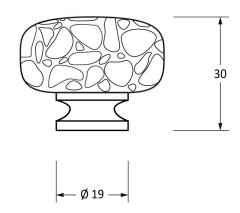

Please Note, due to the hand crafted nature of our products all measurements are approximate and should be used as a guide only.

|                     |                           |                   | 5907           |                       |
|---------------------|---------------------------|-------------------|----------------|-----------------------|
| Product Information |                           | Pack Contents     | Fixing Screw   |                       |
| Product Code:       | 33359                     | 1 x Hammered Knob | Size:          | M4 X 40mm             |
| Description:        | Elan Cabinet Knob - Large | 1 x Fixing Screw  | Type:          | Slotted Machine Screw |
| Finish:             | Natural Smooth            |                   | Finish:        | Zinc Plating          |
| Base Material:      | Malleable Iron            |                   | Base Material: | Mild Steel            |
|                     |                           |                   |                |                       |