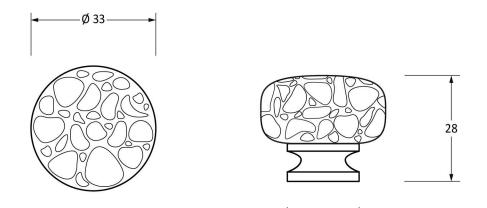

— Ø 19 —

Please Note, due to the hand crafted nature of our products all measurements are approximate and should be used as a guide only.

| Product Information              |                                                                    | Pack Contents                         | Fixing Screw                                |                                                                  |                                                                    |
|----------------------------------|--------------------------------------------------------------------|---------------------------------------|---------------------------------------------|------------------------------------------------------------------|--------------------------------------------------------------------|
| Description: Elar<br>Finish: Nat | 3360<br>an Cabinet Knob - Small<br>atural Smooth<br>Ialleable Iron | 1 x Hammered Knob<br>1 x Fixing Screw | Size:<br>Type:<br>Finish:<br>Base Material: | M4 X 40mm<br>Slotted Machine Screw<br>Zinc Plating<br>Mild Steel | From the form the form the form the form the form the anvil.co.uk. |