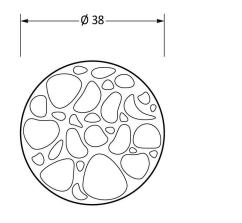

← Ø 19 →

Please Note, due to the hand crafted nature of our products all measurements are approximate and should be used as a guide only.

| Product Information                                                                                             | Pack Contents                         | Fixing Screw                                                                        |                                                       |
|-----------------------------------------------------------------------------------------------------------------|---------------------------------------|-------------------------------------------------------------------------------------|-------------------------------------------------------|
| Product Code: 33363<br>Description: Elan Cabinet Knob - Large<br>Finish: Black<br>Base Material: Malleable Iron | 1 x Hammered Knob<br>1 x Fixing Screw | Size:M4 X 40mmType:Slotted Machine ScrewFinish:Zinc PlatingBase Material:Mild Steel | From the • 1 <sup>®</sup><br>www.from the anvil.co.uk |