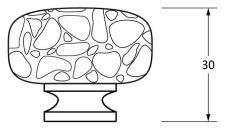

← Ø 19 →

Please Note, due to the hand crafted nature of our products all measurements are approximate and should be used as a guide only.

| Product Information                                                                                             | Pack Contents                         | Fixing Screw                                                                        |                                                       |
|-----------------------------------------------------------------------------------------------------------------|---------------------------------------|-------------------------------------------------------------------------------------|-------------------------------------------------------|
| Product Code: 33363<br>Description: Elan Cabinet Knob - Large<br>Finish: Black<br>Base Material: Malleable Iron | 1 x Hammered Knob<br>1 x Fixing Screw | Size:M4 X 40mmType:Slotted Machine ScrewFinish:Zinc PlatingBase Material:Mild Steel | From the • 1 <sup>®</sup><br>www.from the anvil.co.uk |